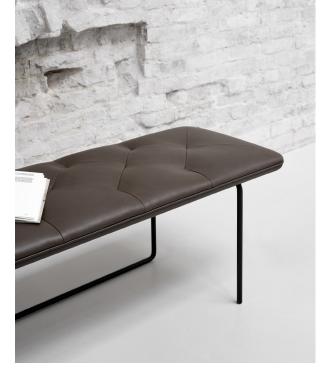

### Tip Toe / Created by hand and heart

The Tip Toe Bench is created with elegant simplicity at heart, seen through the gentle seat placed upon a light and almost hovering base in matte, black steel. Available in three sizes, the soft, clean lines, and asymmetrical seams of the seat hint toward the tenets of traditional upholstery techniques.

#### **LEGS**

Black powder-coated steel