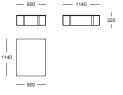

## Root

Coffee table | Double top

Coffee table | Long rectangle

Coffee table | Rectangle