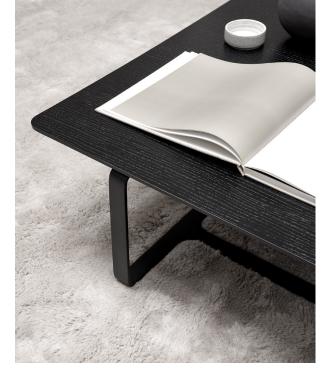

## Root / Softly intertwining lines

The Root Tables effortlessly balance the tabletop's bold expression and the base's softened intertwining lines. The result is a versatile series offered in three sizes, ideal for displaying and storing books, magazines, or decorative works of art.