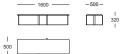

## Root

Coffee table | Double top

Coffee table | Long rectangle

Coffee table | Rectangle