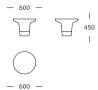

# Poller /





### Poller / Monochrome minimalism

The Poller Table takes its design cues from harbour bollards used to moor seafaring vessels. With the perfect balance between shapes and materials, the simple yet graphically solid silhouette of the table suits any spatial context.

#### **DESIGNER**

Oliver Schick

#### **CATEGORY**

Tables

#### **TEST**

En 15372 GB

#### **ASSEMBLY**

Assembled upon receipt

#### **MATERIAL TOP**

Black laminate



#### MATERIAL BASE

Black powder-coated aluminium Nero Marquina marble



#### MAINTENANCE

Clean with damp cloth. To ensure the longevity of your product, please follow our care and maintenance guides. All guides can be downloaded at wendelbo.com/care

#### WARRANTY

5 years

### 11

## Poller

#### Large table



#### Small table