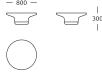

# Poller /





### Poller / Monochrome minimalism

The Poller Table takes its design cues from harbour bollards used to moor seafaring vessels. With the perfect balance between shapes and materials, the simple yet graphically solid silhouette of the table suits any spatial context.

#### **DESIGNER**

Oliver Schick

#### **CATEGORY**

Tables

#### **TEST**

En 15372 GB

#### **ASSEMBLY**

Assembled upon receipt

#### **MATERIAL TOP**

Black laminate



#### MATERIAL BASE

Black powder-coated aluminium Nero Marquina marble



#### MAINTENANCE

Clean with damp cloth. To ensure the longevity of your product, please follow our care and maintenance guides. All guides can be downloaded at wendelbo.com/care

#### WARRANTY

5 years

### 11

## Poller

#### Large table



#### Small table