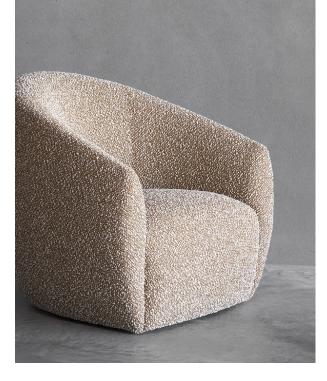

### Lobby / Testaments to contemporary comfort

The Lobby Sofa and Chair add warmth to their surroundings, serving as an occasional seat with a roomy and inviting form language. Fusing together a compact size and a unique profile, the Lobby Sofa and Chair are testaments to contemporary comfort.