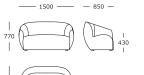

a roomy and inviting form language. Fusing together a compact size and a unique profile, the Lobby Sofa and Chair are testaments to contemporary comfort.

#### DESIGNER

Sarah Rousselle

#### CATEGORY

Sofas Lounge chairs

#### TEST

BIFMA EN 16139

#### ASSEMBLY

Assembled upon receipt

#### LEGS

Black stained wood

#### STRUCTURE INTERIOR

Frame made of solid wood and MDF with nozag spring system

#### BACK

High-resilient, variable density, polyurethane foam. Cover of fibrefill on top

#### SEAT

High-resilient, variable density, polyurethane foam. Cover of fibrefill on top

#### COVER

Fixed

#### MAINTENANCE

To ensure the longevity of your product, please follow our care and maintenance guides. All guides can be downloaded at wendelbo.com/care

#### WARRANTY

5 years

## Lobby









850