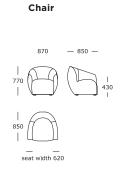

ith a roomy and inviting form language. Fusing together a compact size and a unique profile, the Lobby Sofa and Chair are testaments to contemporary comfort.

#### DESIGNER

Sarah Rousselle

#### CATEGORY

Sofas Lounge chairs

#### TEST

BIFMA EN 16139

#### ASSEMBLY

Assembled upon receipt

#### LEGS

Black stained wood

#### STRUCTURE INTERIOR

Frame made of solid wood and MDF with nozag spring system

#### BACK

High-resilient, variable density, polyurethane foam. Cover of fibrefill on top

#### SEAT

High-resilient, variable density, polyurethane foam. Cover of fibrefill on top

#### COVER

Fixed

#### MAINTENANCE

To ensure the longevity of your product, please follow our care and maintenance guides. All guides can be downloaded at wendelbo.com/care

#### WARRANTY

5 years

## Lobby









850