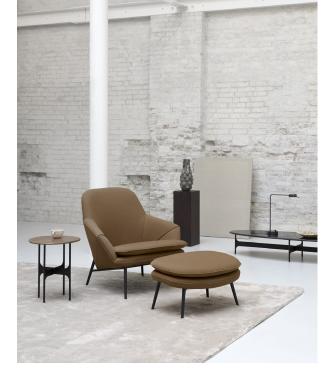

## Hug / A gentle hug

Architecturally slender armrests. A tall, linear back. A gentle seat. Elegant, powder-coated steel legs. The Hug designs pose as archetypes of well-crafted Scandinavian design, created with aesthetic longevity at its heart.