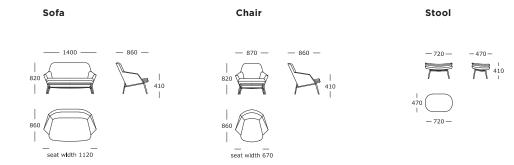

esthetic longevity at its heart.

#### **DESIGNER**

365 North

#### **CATEGORY**

Chairs Sofas

#### **TEST**

EN 16139 BIFMA GB

#### **ASSEMBLY**

Assembled upon receipt

#### **LEGS**

Black powder-coated steel



#### STRUCTURE INTERIOR

Frame made of solid wood and MDF with webbing spring system

#### STRUCTURE PADDING

High-resilient, variable density, polyurethane foam

#### **SEAT CUSHION**

High-resilient, variable density, polyurethane foam. Wrap of fibre-fill on top.

#### **BACK**

High-resilient, variable density, polyure-thane foam. Wrap of fibre-fill on top.

#### COVER

Fixed

#### MAINTENANCE

To ensure the longevity of your product, please follow our care and maintenance guides. All guides can be downloaded at wendelbo.com/care

#### WARRANTY

5 years

### **W**

# Hug