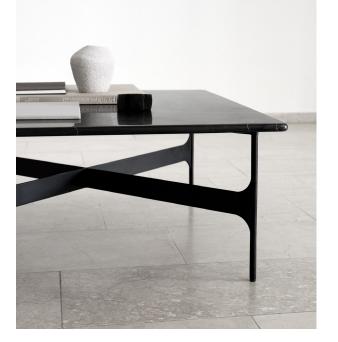

## Floema / Reflections on refinement

Offered in several shapes and sizes, the Floema family enables you to create a cohesive interior landscape. Refining geometric shapes, the slender silhouette of the tabletop floats on a visually light frame crafted in black powder-coated steel.

#### TABLETOP

Nero Marquina marble Grey Emperador marble FSC certifited, solid walnut with oil finish Black laminate

BASE

Black powder-coated steel