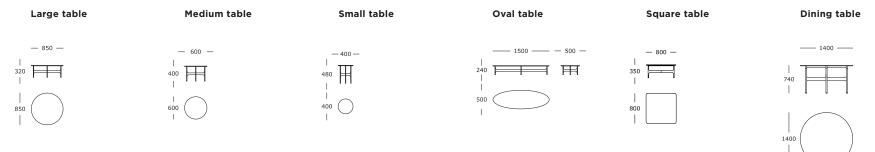

## Floema / Reflections on refinement

Offered in several shapes and sizes, the Floema family enables you to create a cohesive interior landscape. Refining geometric shapes, the slender silhouette of the tabletop floats on a visually light frame crafted in black powder-coated steel.

#### CATEGORY

Tables