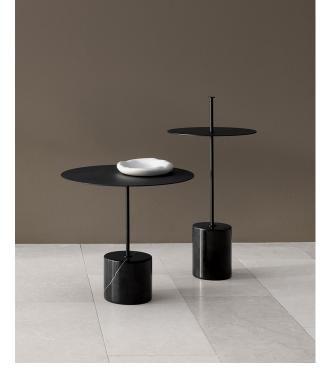

### Calibre / Carefully calibrated components

The Calibre Side Table series is defined by its streamlined silhouette composed of simple lines and geometric shapes. Crafted in Nero Marquina marble, the cylindrical base ensures a stable side table that will add a touch of refinement to any spatial setting. The series includes three tables of differing heights and sizes, one with a neat handle.

#### DESIGNER

Böttcher & Kayser

CATEGORY

Side tables

ASSEMBLY

Assembled upon receipt

#### BASE

Nero Marquina marble

ТОР

Black powder-coated steel

#### MAINTENANCE

Clean with damp cloth

WARRANTY

5 years