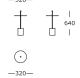

#### Side table | Low

— 440 —

 $\bigcirc$ 

— 440 —

—320—

T

 $\bigcirc$ 

—320—