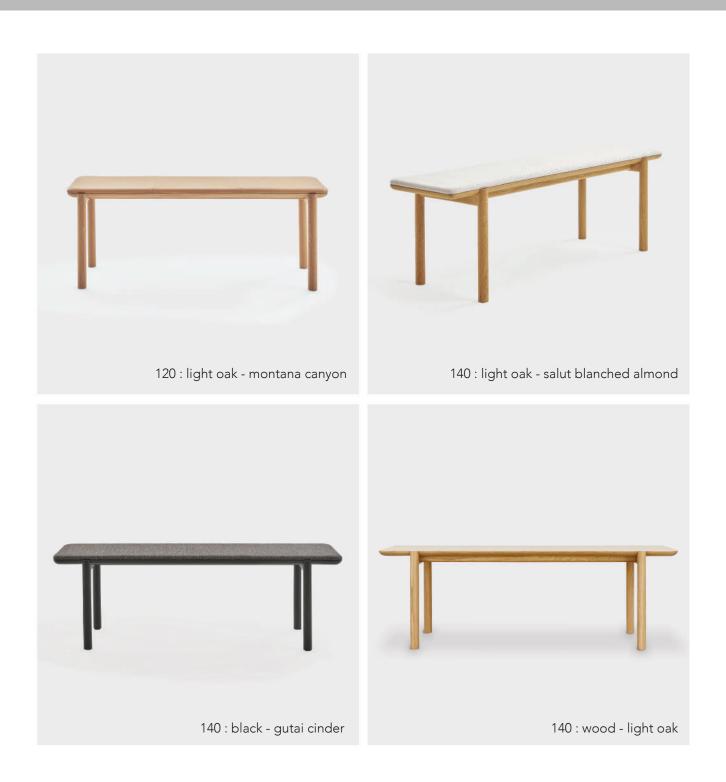

## **FOLK BENCH**

The Folk bench is a study in how to create a design which pleases the eye without resorting to superfluous decoration. The simple intersection of basic geometric shapes results in interesting and alluring forms while at the same time adhering to the less-is-more principle, and allowing the materials to shine.

The clean and uncluttered look allows the Folk bench to combine easily with various dining tables, or to stand alone as a bedroom or hallway piece.

MATERIAL: Solid oak, high density foam. Wood seat version also available.

DESIGN: Wooden Stories

© 2021 sketch-interior.com 0721