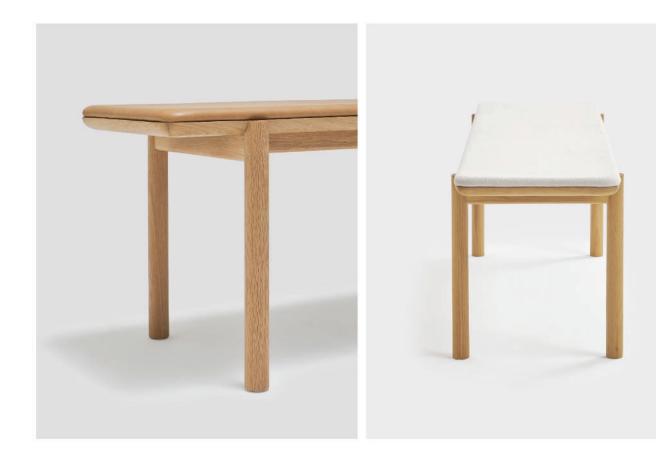

## **FOLK BENCH**

The Folk bench is a study in how to create a design which pleases the eye without resorting to superfluous decoration. The simple intersection of basic geometric shapes results in interesting and alluring forms while at the same time adhering to the less-is-more principle, and allowing the materials to shine.

The clean and uncluttered look allows the Folk bench to combine easily with various dining tables, or to stand alone as a bedroom or hallway piece.

MATERIAL: Solid oak, high density foam. Wood seat version also available.