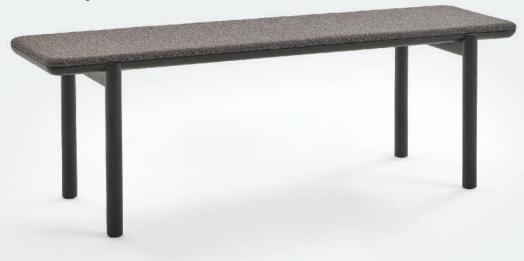

## 528-1401 : Folk 120 bench upholstered seat

W1200 D380 H470

### 528-1402 : Folk 140 bench upholstered seat

W1400 D380 H470

#### 528-1406 : Folk 160 bench upholstered seat

W1600 D380 H470

© 2021 sketch-interior.com 0721