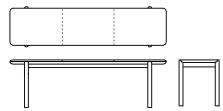

## 528-1401 : Folk 120 bench upholstered seat

W1200 D380 H470

### 528-1402 : Folk 140 bench upholstered seat

W1400 D380 H470

#### 528-1406 : Folk 160 bench upholstered seat

W1600 D380 H470

© 2021 sketch-interior.com 0721