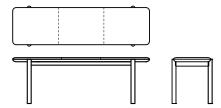

## 528-1401 : Folk 120 bench upholstered seat

W1200 D380 H470

### 528-1402 : Folk 140 bench upholstered seat

W1400 D380 H470

#### 528-1406 : Folk 160 bench upholstered seat

W1600 D380 H470

© 2021 sketch-interior.com 0721