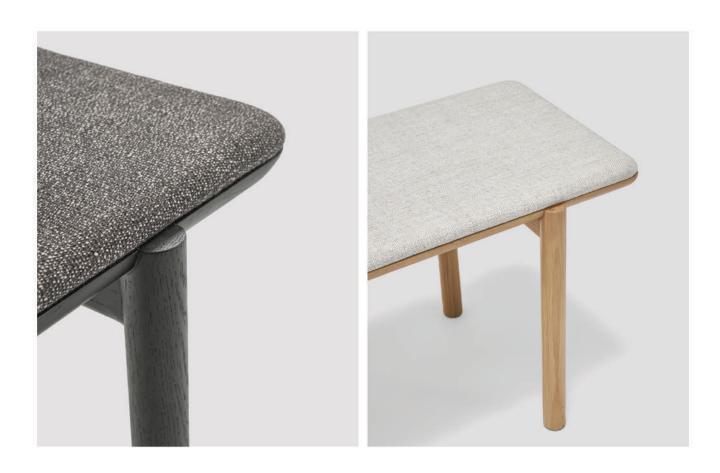

## **FOLK BENCH**

The Folk bench is a study in how to create a design which pleases the eye without resorting to superfluous decoration. The simple intersection of basic geometric shapes results in interesting and alluring forms while at the same time adhering to the less-is-more principle, and allowing the materials to shine.

The clean and uncluttered look allows the Folk bench to combine easily with various dining tables, or to stand alone as a bedroom or hallway piece.

MATERIAL: Solid oak, high density foam. Wood seat version also available.