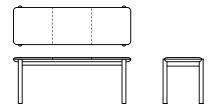

#### 528-1404 : Folk 120 bench wood seat

W1200 D380 H470

#### 528-1405 : Folk 140 bench wood seat

W1400 D380 H470

#### 528-1407 : Folk 160 bench wood seat

W1600 D380 H470