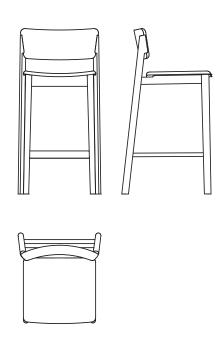

**527-1301 : Poise counter wood seat** 

W460 D500 H920

527-1302 : Poise counter upholstered seat

W460 D500 H920

© 2021 sketch-interior.com 0621