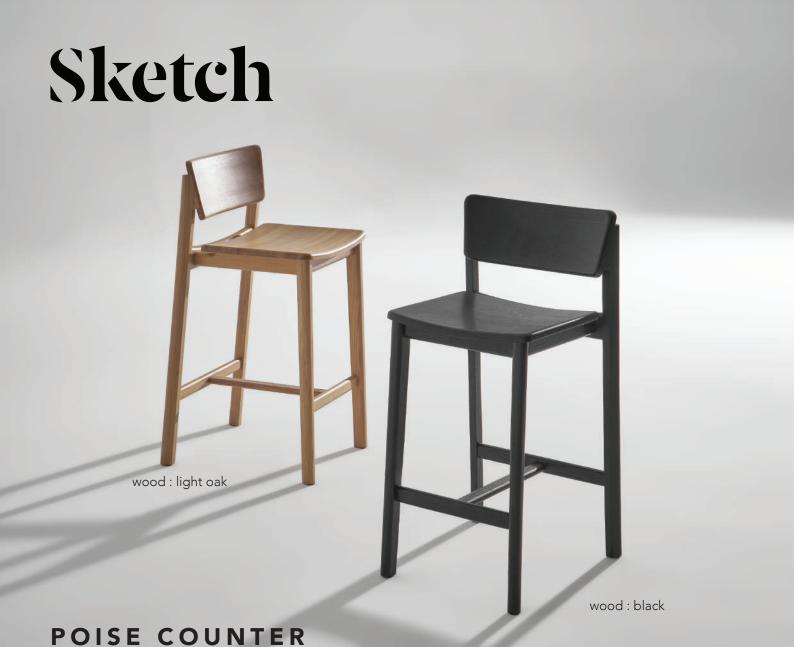

## POISE COUNTER

The Poise chair is a prime example of the synergy between Sketch and designer Patryk Koca, featuring many subtle curves and angles interacting in ways which appear deceptively simple and natural, but demand technical know-how and discipline at the drawing board, and precision in execution in the factory to make it appear effortless and flowing.