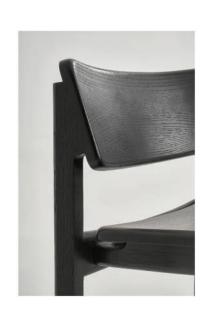

## POISE COUNTER

The Poise chair is a prime example of the synergy between Sketch and designer Patryk Koca, featuring many subtle curves and angles interacting in ways which appear deceptively simple and natural, but demand technical know-how and discipline at the drawing board, and precision in execution in the factory to make it appear effortless and flowing.

MATERIAL: Wood seat version: solid oak

Upholstered seat version: solid oak with plywood seat panel, high density foam.

DESIGN: Patryk Koca

© 2021 sketch-interior.com 0621