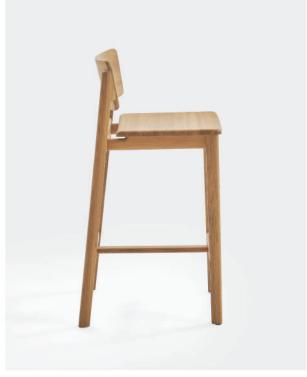

**527-1301 : Poise counter wood seat** 

W460 D500 H920

527-1302 : Poise counter upholstered seat

W460 D500 H920

© 2021 sketch-interior.com 0621

## POISE COUNTER

The Poise chair is a prime example of the synergy between Sketch and designer Patryk Koca, featuring many subtle curves and angles interacting in ways which appear deceptively simple and natural, but demand technical know-how and discipline at the drawing board, and precision in execution in the factory to make it appear effortless and flowing.

MATERIAL: Wood seat version: solid oak

Upholstered seat version: solid oak with plywood seat panel, high density foam.

DESIGN: Patryk Koca

© 2021 sketch-interior.com 0621