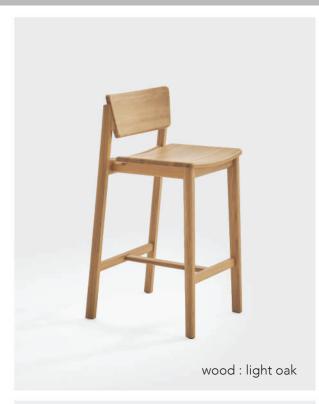

MATERIAL: Wood seat version: solid oak

Upholstered seat version: solid oak with plywood seat panel, high density foam.

DESIGN: Patryk Koca

© 2021 sketch-interior.com 0621