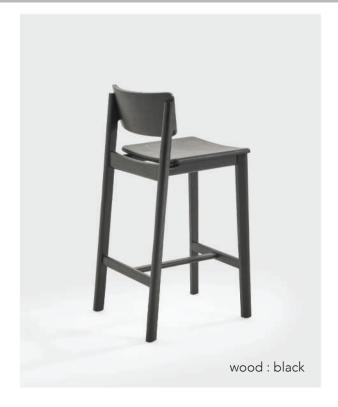

MATERIAL: Wood seat version: solid oak

Upholstered seat version: solid oak with plywood seat panel, high density foam.

DESIGN: Patryk Koca

© 2021 sketch-interior.com 0621