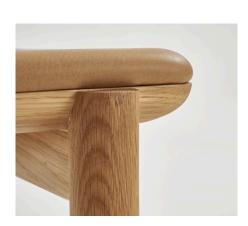

## Folk bench

A beautifully crafted solid wood bench, the Folk can be topped in solid wood or upholstered for a touch of added comfort. Coming in three sizes, two wood finishes and upholstered top, the bench is perfectly versatile for your living space, whether its a hallway, end of bed or dining room.

## Composition

Frame available in solid natural oak or black Top available in wood or upholstered, with a high density foam seat.