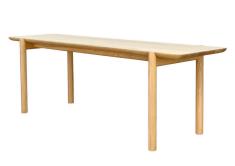

## Folk bench

A beautifully crafted solid wood bench, the Folk can be topped in solid wood or upholstered for a touch of added comfort. Coming in three sizes, two wood finishes and upholstered top, the bench is perfectly versatile for your living space, whether its a hallway, end of bed or dining room.

## **Dimensions**

Small Medium Large

## WxDxH

120x 38x47cm 140x38x47cm 160x38x47cm

## Composition

Frame available in solid natural oak or black Top available in wood or upholstered, with a high density foam seat.