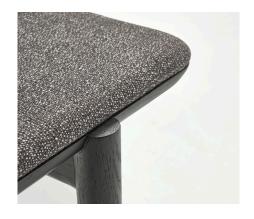

## Folk bench

A beautifully crafted solid wood bench, the Folk can be topped in solid wood or upholstered for a touch of added comfort. Coming in three sizes, two wood finishes and upholstered top, the bench is perfectly versatile for your living space, whether its a hallway, end of bed or dining room.

## Composition

Frame available in solid natural oak or black Top available in wood or upholstered, with a high density foam seat.