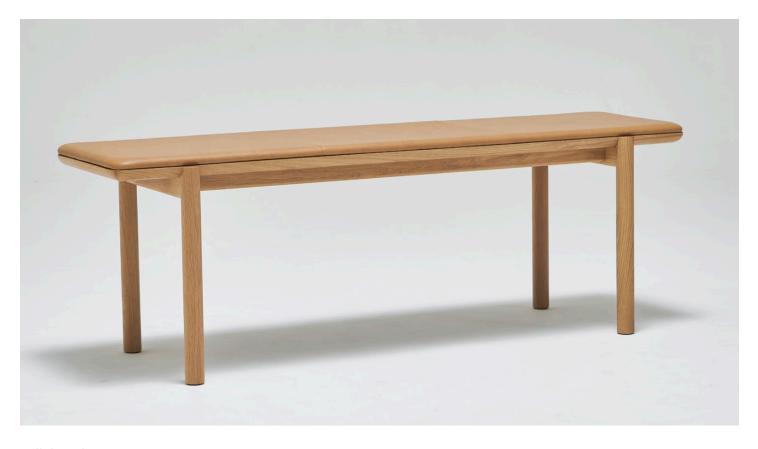

## Folk bench

A beautifully crafted solid wood bench, the Folk can be topped in solid wood or upholstered for a touch of added comfort. Coming in three sizes, two wood finishes and upholstered top, the bench is perfectly versatile for your living space, whether its a hallway, end of bed or dining room.

## **Dimensions**

Small Medium Large

## WxDxH

120x 38x47cm 140x38x47cm 160x38x47cm

## Composition

Frame available in solid natural oak or black Top available in wood or upholstered, with a high density foam seat.