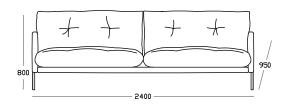

**Dimensions** 2 Seater 3 Seater Seat Height

Back Height

**WxDxH** 220x95x80cm 240x95x80cm 40cm 70cm

Seat: Moulded high density foam with duvet wrap Back and seat Cushions: Feather & Down Channelled liner Lumbar Cushion Frame: Steel base powder coated Available in a range of fabrics