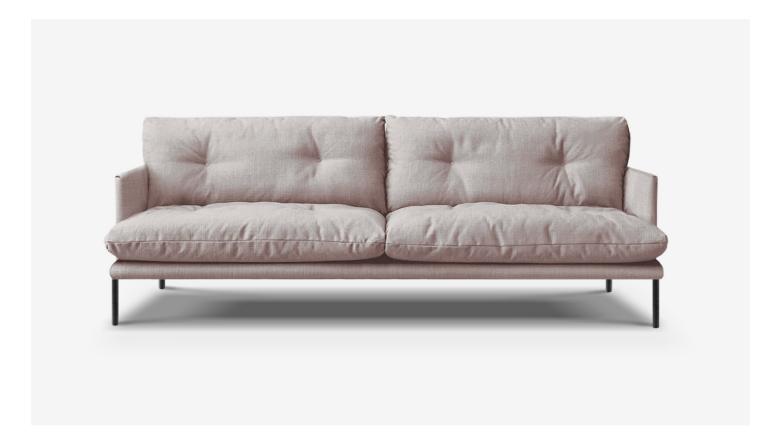

## Mercer Sofa

The luxurious Mercer Sofa is the epitome of extreme comfort and contemporary style. Designed by Cameron Foggo for Anatomy and made exclusively for Bauhaus, the sofa ensures a cutting-edge aesthetic with a high quality of build. Coming in a comfortable 3 seat design, the Mercer is perfect for your contemporary and stylish living space