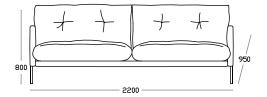

**Dimensions** 2 Seater 3 Seater Seat Height

Back Height

**WxDxH** 220x95x80cm 240x95x80cm 40cm 70cm

Seat: Moulded high density foam with duvet wrap Back and seat Cushions: Feather & Down Channelled liner Lumbar Cushion Frame: Steel base powder coated Available in a range of fabrics