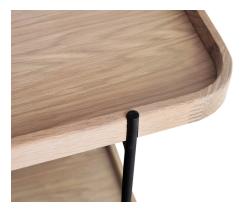

## Humla Square Table Range

This series of tables designed by the iconic Hans Bolling is timeless. Minimalism is maximised in this design. Stripping them to their bare essentials and so using the least material possible, and by doing so exposing their function beautifully. The simplicity of their design makes the Humla table immune to ageing. The square side table comes in two finishes and with the option of a drawer making it perfect for a bedside table.

## Composition

Black powder coated metal frame Available in natural oak veneer top with solid edging or black oak.