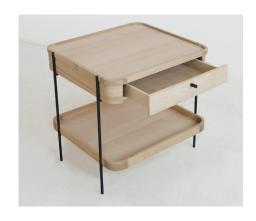

## Humla Square Table Range

This series of tables designed by the iconic Hans Bolling is timeless. Minimalism is maximised in this design. Stripping them to their bare essentials and so using the least material possible, and by doing so exposing their function beautifully. The simplicity of their design makes the Humla table immune to ageing. The square side table comes in two finishes and with the option of a drawer making it perfect for a bedside table.

DimensionsWxDxHSquare Side45x50x50cmSquare Side with drawer45x50x50cm

## Composition

Black powder coated metal frame Available in natural oak veneer top with solid edging or black oak.