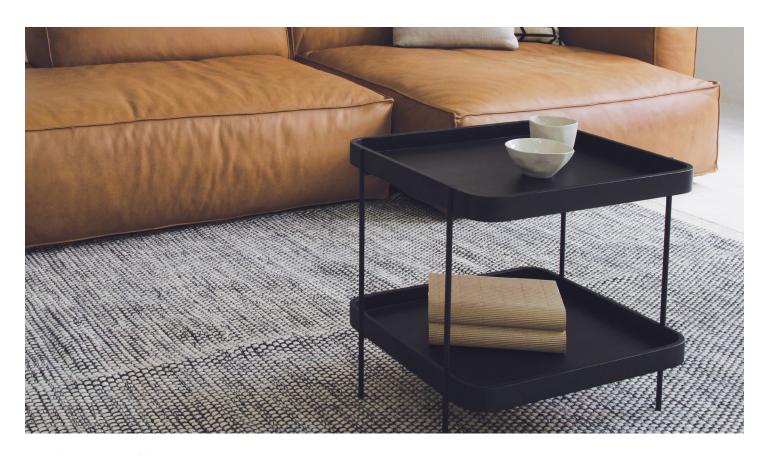

## Humla Square Table Range

This series of tables designed by the iconic Hans Bolling is timeless. Minimalism is maximised in this design. Stripping them to their bare essentials and so using the least material possible, and by doing so exposing their function beautifully. The simplicity of their design makes the Humla table immune to ageing. The square side table comes in two finishes and with the option of a drawer making it perfect for a bedside table.

DimensionsWxDxHSquare Side45x50x50cmSquare Side with drawer45x50x50cm

## Composition

Black powder coated metal frame Available in natural oak veneer top with solid edging or black oak.