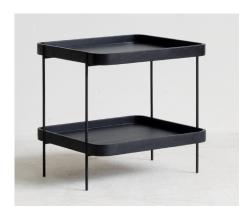

## Humla Square Table Range

This series of tables designed by the iconic Hans Bolling is timeless. Minimalism is maximised in this design. Stripping them to their bare essentials and so using the least material possible, and by doing so exposing their function beautifully. The simplicity of their design makes the Humla table immune to ageing. The square side table comes in two finishes and with the option of a drawer making it perfect for a bedside table.

## Composition

Black powder coated metal frame Available in natural oak veneer top with solid edging or black oak.