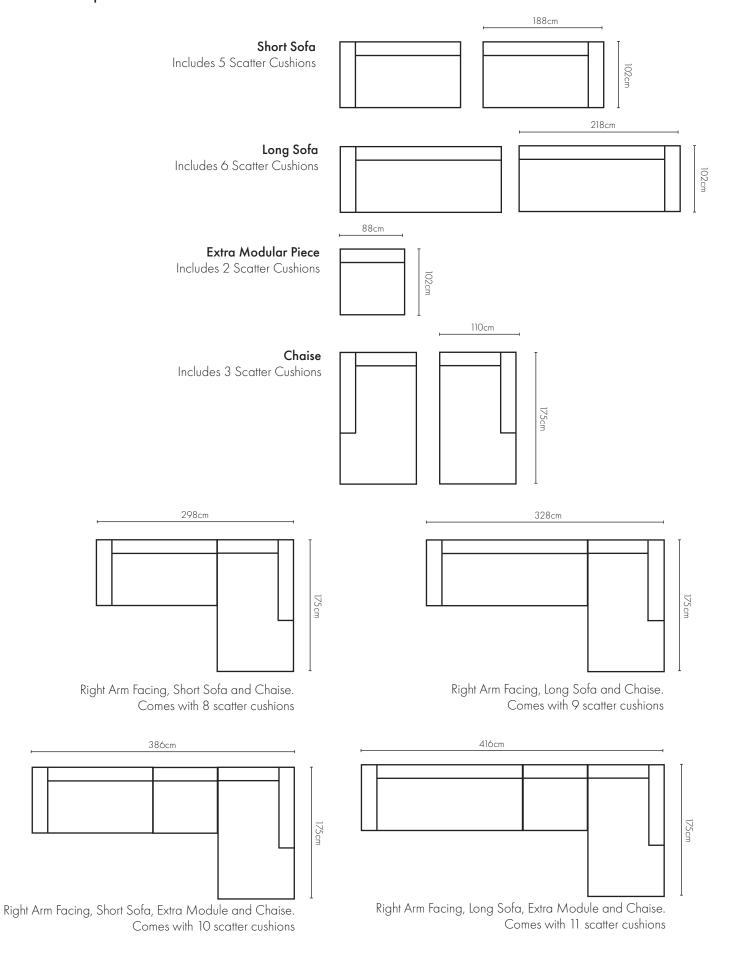

| Dimensions            | WxDxH              |
|-----------------------|--------------------|
| Armchair              | 98x97x93cm         |
| 2.5 Seater            | 200x97x93cm        |
| 3 Seater              | 230x102x93cm       |
| 3.5 Seater            | 260x102x93cm       |
| Ottoman               | 98x67x42cm         |
| Modular Corner Pieces | Please see reverse |

## Modular Hampton Measurements