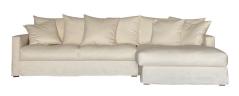

## Modular Hampton Measurements

| Dimensions            | WxDxH              |
|-----------------------|--------------------|
| Armchair              | 98x97x93cm         |
| 2.5 Seater            | 200x97x93cm        |
| 3 Seater              | 230x102x93cm       |
| 3.5 Seater            | 260x102x93cm       |
| Ottoman               | 98x67x42cm         |
| Modular Corner Pieces | Please see reverse |