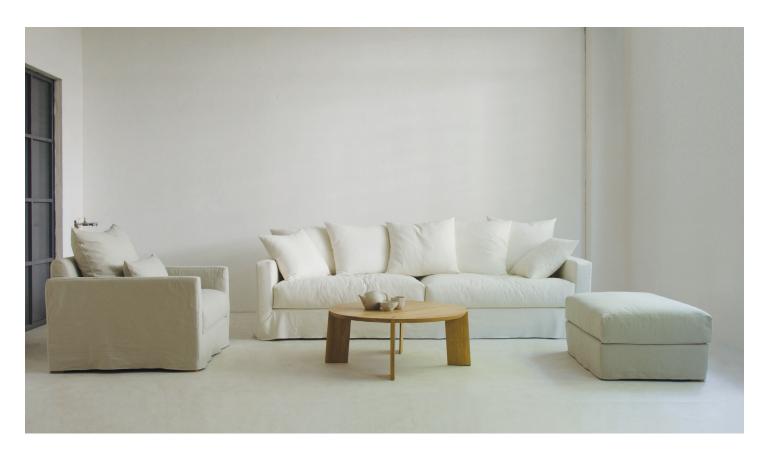

## Hampton Sofa Range

Bring warmth and comfort into your interior with the Hampton sofa range from Bauhaus. The Hamptons-inspired sofa gives a relaxed look with its loose covers and plush cushions for a pared back feeling for your living space.

| Dimensions            | WxDxH              |
|-----------------------|--------------------|
| Armchair              | 98x97x93cm         |
| 2.5 Seater            | 200x97x93cm        |
| 3 Seater              | 230x102x93cm       |
| 3.5 Seater            | 260x102x93cm       |
| Ottoman               | 98x67x42cm         |
| Modular Corner Pieces | Please see reverse |