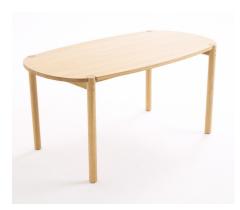

## Cove Table Range

The Cove Table range takes inspiration from the many picturesque coves and bays around Sydney. We're naturally attracted to ciruclar shapes and this connects with our intent to reinforce the dining experience as a gathering of family and friends.

| Dimensions | WxDxH        |
|------------|--------------|
| Round      | 120x120x75cm |
| 160        | 160x85x75cm  |
| 180        | 180x90x75cm  |
| 200        | 200x95x75cm  |