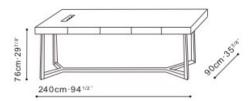

| Dimensions | WxDxH                           | Co  |
|------------|---------------------------------|-----|
| 160 Desk   | 160x80x76cm                     | Sol |
| 180 Desk   | 180x80x76cm                     | Top |
| 200 Desk   | 200x90x76cm (Brown walnut Only) | two |
| 240 Desk   | 240x90x76cm (Brown Walnut Only) |     |