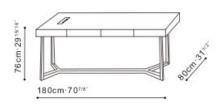

| Dimensions | WxDxH                           | Co  |
|------------|---------------------------------|-----|
| 160 Desk   | 160x80x76cm                     | Sol |
| 180 Desk   | 180x80x76cm                     | Top |
| 200 Desk   | 200x90x76cm (Brown walnut Only) | two |
| 240 Desk   | 240x90x76cm (Brown Walnut Only) |     |