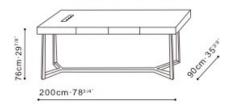

## Vessel Desk

The Vessel Desk is a refined, casual office desk for any workspace. Available in four sizes with two central drawers for convenient storage. An oak or walnut veneered top and drawer is supported by a solid ash base. The Vessel range also extends to matching dining tables in round or rectangular configurations.

| Dimensions | WxDxH                           | Co  |
|------------|---------------------------------|-----|
| 160 Desk   | 160x80x76cm                     | Sol |
| 180 Desk   | 180x80x76cm                     | Top |
| 200 Desk   | 200x90x76cm (Brown walnut Only) | two |
| 240 Desk   | 240x90x76cm (Brown Walnut Only) |     |