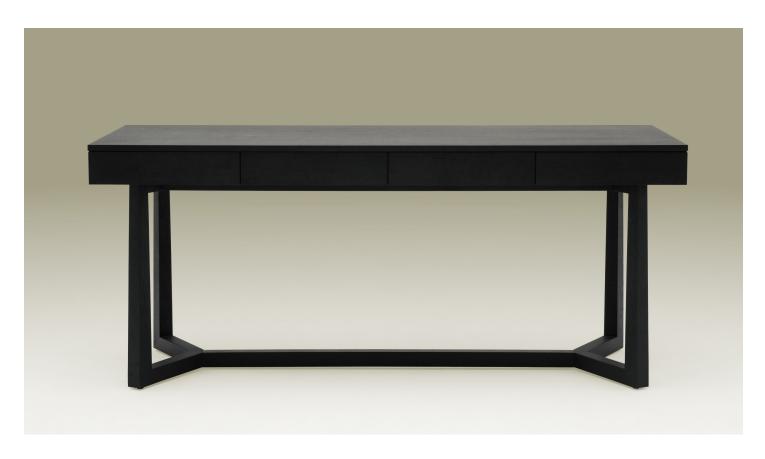

## Vessel Desk

The Vessel Desk is a refined, casual office desk for any workspace. Available in four sizes with two central drawers for convenient storage. An oak or walnut veneered top and drawer is supported by a solid ash base. The Vessel range also extends to matching dining tables in round or rectangular configurations.

## Composition

Solid Ash Base

Top available in Grey Oak or a Brown Walnut Finish (Only for the two larger sizes)

Desk C0552014.

Grey Oak

C0552014.07.0000

**Brown Walnut** 

C0552014.13.0000