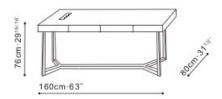

| Dimensions | WxDxH                           | Co  |
|------------|---------------------------------|-----|
| 160 Desk   | 160x80x76cm                     | Sol |
| 180 Desk   | 180x80x76cm                     | Top |
| 200 Desk   | 200x90x76cm (Brown walnut Only) | two |
| 240 Desk   | 240x90x76cm (Brown Walnut Only) |     |