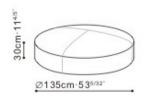

### **Dimensions**

Small Medium Large Extra Large

### **WxDxH**

60x60x30cm 100x100x30cm 120x120x30cm 135x135x30cm