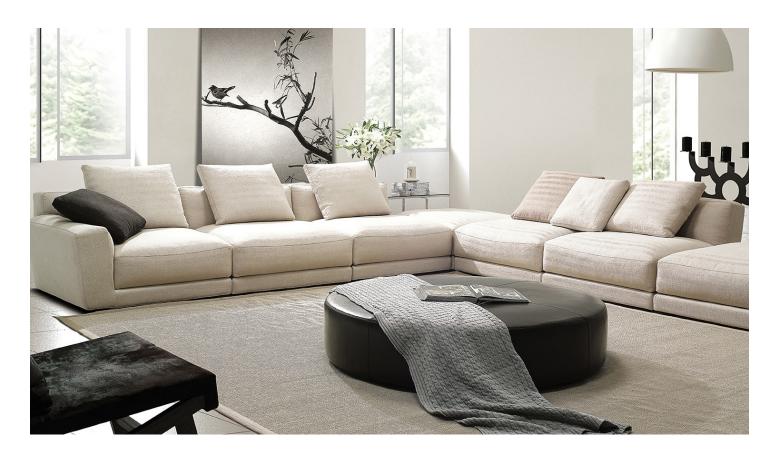

# **Puck Ottoman**

Used as a coffee table, footstool or low-level seating, the Puck Ottoman is a versatile solution for any interior. Beautifully finished elements such as the contemporary cross-stitching add stylish detail. Inset black plastic (ABS) legs giving the ottoman a "floating" design

## Composition

Solid birch wood frame with MDF and plywood reinforcements, paired with cross-woven elastic webbing, covered with polyure-thane foam and fabric lining. Available in a range of fabrics and leathers.