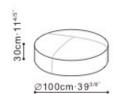

### **Dimensions**

Small Medium Large Extra Large

### **WxDxH**

60x60x30cm 100x100x30cm 120x120x30cm 135x135x30cm