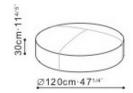

### **Dimensions**

Small Medium Large Extra Large

### **WxDxH**

60x60x30cm 100x100x30cm 120x120x30cm 135x135x30cm