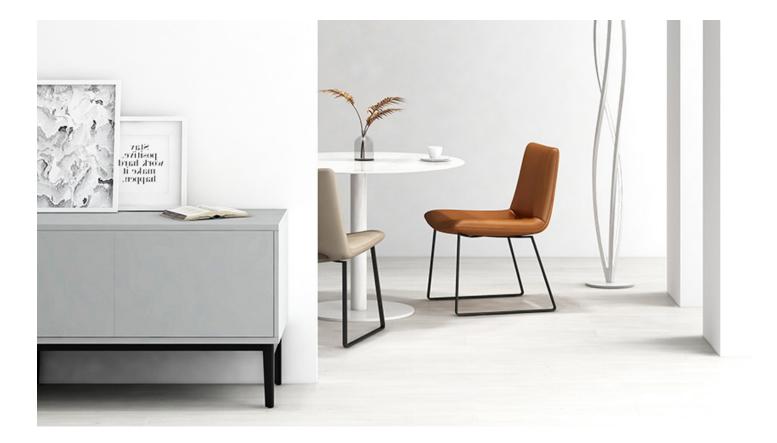

## Waltz Plus Dining Chair

Designed around the contours of the body for ultimate comfort, the Waltz chair is a cool expression of contemporary design. The Waltz chair legs are available in either polished 304 stainless steel or black metallic painted steel with plastic glides. Available in fabric or leather options.