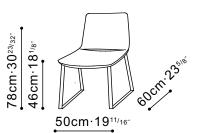

## bauhaus. Mastering the art of hometime

19 Shipwright Lane, Parnell 254 Richmond Road, Grey Lynn +64 9 302 2651 info@bauhaus.co.nz



## Waltz Plus Dining Chair

Designed around the contours of the body for ultimate comfort, the Waltz chair is a cool expression of contemporary design. The Waltz chair legs are available in either polished 304 stainless steel or black metallic painted steel with plastic glides. Available in fabric or leather options.

**Dimensions** Chair Chair Seat Height **WxDxH** 50x60x78cm 46cm



## Composition

Chair legs in either stainless steel or black metallic painted steel with plastic guides Seat available in a range of fabric and leather options