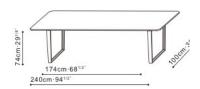

| Dimensions | WxDxH        |
|------------|--------------|
| 160        | 160x90x74cm  |
| 180        | 180x100x74cm |
| 210        | 210x100x74cm |
| 240        | 240x100x74cm |