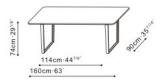

| Dimensions | WxDxH        |
|------------|--------------|
| 160        | 160x90x74cm  |
| 180        | 180x100x74cm |
| 210        | 210x100x74cm |
| 240        | 240x100x74cm |