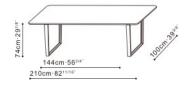

| Dimensions | WxDxH        |
|------------|--------------|
| 160        | 160x90x74cm  |
| 180        | 180x100x74cm |
| 210        | 210x100x74cm |
| 240        | 240x100x74cm |