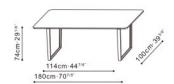

| Dimensions | WxDxH        |
|------------|--------------|
| 160        | 160x90x74cm  |
| 180        | 180x100x74cm |
| 210        | 210x100x74cm |
| 240        | 240x100x74cm |