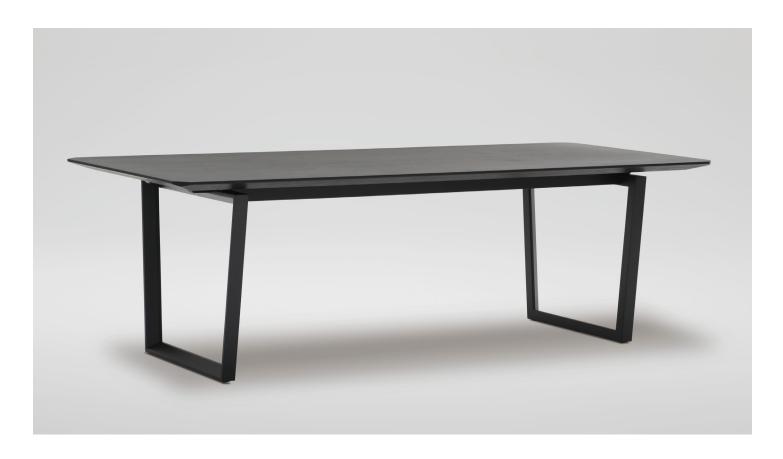

## Verge Dining Table

A smooth top featuring tapered edges and a gleaming finish meets sleek and structured solid wood legs in the Verge Dining Table, creating a spectacularly sleek look with distinguished character. Available in four different sizes to suit your contemporary space perfectly.

## Composition

Available in Black or Brown Walnut with solid Ash wood legs.