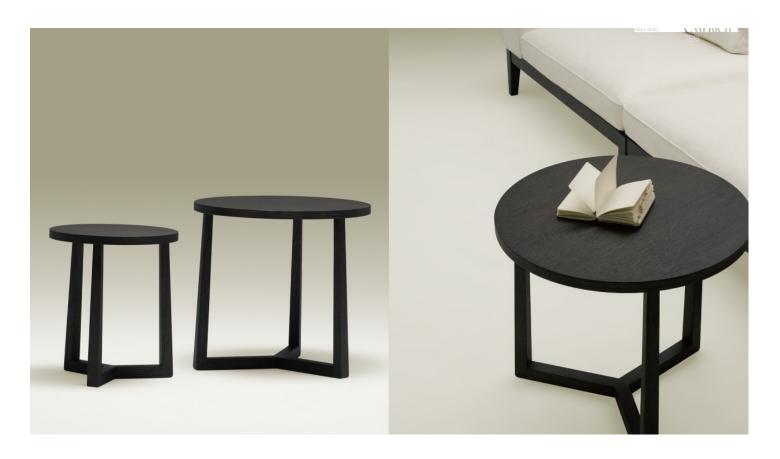

## Teri Side Table Range

Structured angular, dynamic in form, the Teri table is a paired back piece that lets its refined design and superior craftsmanship do the talking. Supremely functional this adaptable and lightweight table works as well in a sophisticated living room as it does in a luxurious bedroom. Use alone or combine the two sizes to act as an innovative and modern side table.

## Dimensions

Small Medium

## WxDxH

40x40x46cm 57x57x53cm