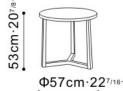

## Teri Side Table Range

Structured angular, dynamic in form, the Teri table is a paired back piece that lets its refined design and superior craftsmanship do the talking. Supremely functional this adaptable and lightweight table works as well in a sophisticated living room as it does in a luxurious bedroom. Use alone or combine the two sizes to act as an innovative and modern side table.

## Composition

Solid Ash wood frame finished with a grey oak veneer top.