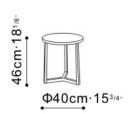

19 Shipwright Lane, Parnell 254 Richmond Road, Grey Lynn +64 9 302 2651 info@bauhaus.co.nz



## Teri Side Table Range

Structured angular, dynamic in form, the Teri table is a paired back piece that lets its refined design and superior craftsmanship do the talking. Supremely functional this adaptable and lightweight table works as well in a sophisticated living room as it does in a luxurious bedroom. Use alone or combine the two sizes to act as an innovative and modern side table.

## Dimensions

Small Medium

## WxDxH

40x40x46cm 57x57x53cm





## Composition

Solid Ash wood frame finished with a grey oak veneer top.