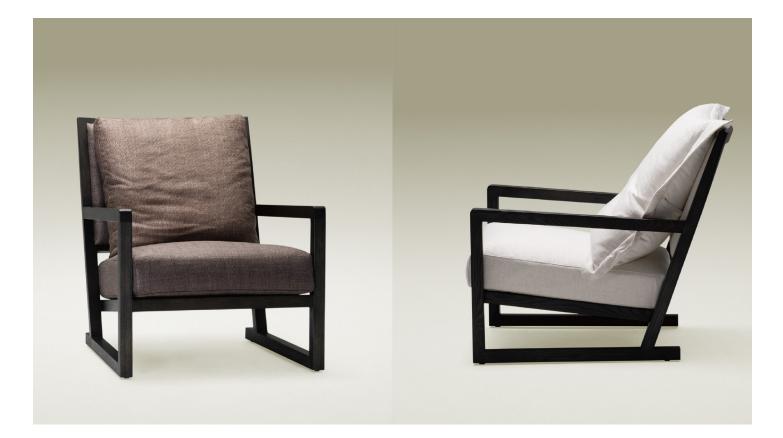

## Simon Chair

The Simon Lounge Chair is low level and luxurious, featuring a deep slanted seat cushion and sturdy armrests to offer immense comfort and support. Sophisticated and contemporary, this is a chic chair for an opulent interior.