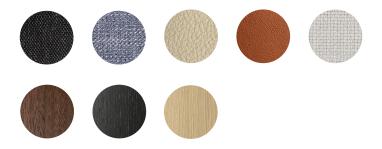

## 78cm-30<sup>3</sup>/ 72cm·283/8

Solid ash wood frame with plywood reinforcement, available in natural oak, grey oak, or brown Walnut finish Available in a range of fabrics and leathers