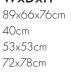

## Dimensions

Chair Seat Height Throw on Cushion Seat Cushion

**WxDxH** 89x66x76cm 40cm 53x53cm

## 78cm-30<sup>3</sup>/ 72cm·283/8

Solid ash wood frame with plywood reinforcement, available in natural oak, grey oak, or brown Walnut finish Available in a range of fabrics and leathers