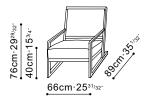

## Dimensions

Chair Seat Height Throw on Cushion Seat Cushion

**WxDxH** 89x66x76cm 40cm 53x53cm