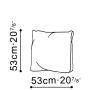

## Dimensions

Chair Seat Height Throw on Cushion Seat Cushion

**WxDxH** 89x66x76cm 40cm 53x53cm