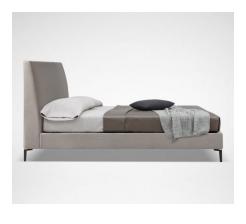

## Luna Bed Range

Nothing says "sleep in" like our luxurious, streamlined Luna bed. The elegant headrest is constructed from solid birch and plywood reinforcements. Luna bed's plywood rails are covered in a polyurethane foam and fabric lining, while the beechwood slat system allows for a touch more control in mattress firmness. Slender darkened steel legs bring a touch of modernity to this crisp design. This low profile piece simply glides into any contemporary bedroom set.

## Composition

Available in Fabric or Leather options. Covers removable on Velcro Solid birch wood headboard with plywood reinforcement, plywood side and end rails, all covered. Steel legs in grey metallic paint with plastic glides with polyurethane foam and fabric lining. Multiply beech wood slat system with slight firmness adjustment. Recommended mattress thickness less than 40cm