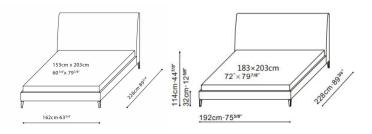

19 Shipwright Lane, Parnell 254 Richmond Road, Grey Lynn +64 9 302 2651 info@bauhaus.co.nz



## Luna Bed Range

Nothing says "sleep in" like our luxurious, streamlined Luna bed. The elegant headrest is constructed from solid birch and plywood reinforcements. Luna bed's plywood rails are covered in a polyurethane foam and fabric lining, while the beechwood slat system allows for a touch more control in mattress firmness. Slender darkened steel legs bring a touch of modernity to this crisp design. This low profile piece simply glides into any contemporary bedroom set.

## **Dimensions**

Queen Super King

## **WxDxH**

162x228x114cm 192x228x114cm



## Composition

Available in Fabric or Leather options. Covers removable on Velcro Solid birch wood headboard with plywood reinforcement, plywood side and end rails, all covered. Steel legs in grey metallic paint with plastic glides with polyurethane foam and fabric lining. Multiply beech wood slat system with slight firmness adjustment. Recommended mattress thickness less than 40cm