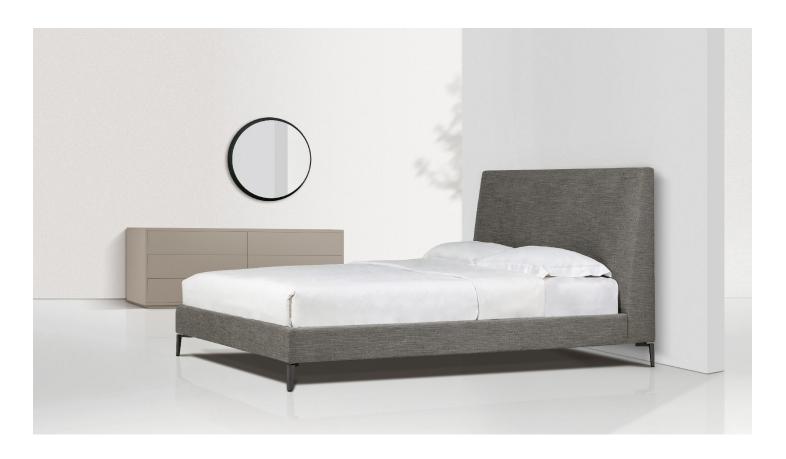

## Luna Bed Range

Nothing says "sleep in" like our luxurious, streamlined Luna bed. The elegant headrest is constructed from solid birch and plywood reinforcements. Luna bed's plywood rails are covered in a polyurethane foam and fabric lining, while the beechwood slat system allows for a touch more control in mattress firmness. Slender darkened steel legs bring a touch of modernity to this crisp design. This low profile piece simply glides into any contemporary bedroom set.