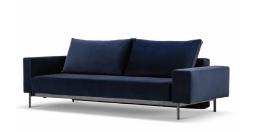

### Lola Sofa Bed

The clean, tailored lines and minimalist anthracite steel floating base belie the true nature of the Lola Sofa Bed. Swiftly this seemingly simple sofa transforms with a semi-automatic pull out mechanism into a bed for two. Perfect for the unexpected house guest or studio apartment resident, form and function come together to create a truly functional piece of furniture. A steel frame supports a pocket-spring seat topped with high-resilient polyurethane foam with fabric lining. Optional high or low armrests configurations are available.

Available in either Luxe-04 Navy fabric or Linear-01 Sand.