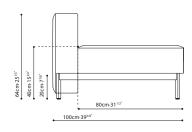

#### **Dimensions**

See reverse for specifics and configurations. Bed size of 145x200cm.