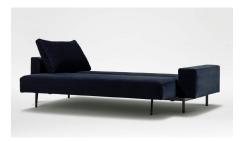

### Lola Sofa Bed

The clean, tailored lines and minimalist anthracite steel floating base belie the true nature of the Lola Sofa Bed. Swiftly this seemingly simple sofa transforms with a semi-automatic pull out mechanism into a bed for two. Perfect for the unexpected house guest or studio apartment resident, form and function come together to create a truly functional piece of furniture. A steel frame supports a pocket-spring seat topped with high-resilient polyurethane foam with fabric lining. Optional high or low armrests configurations are available.

Available in either Luxe-04 Navy fabric or Linear-01 Sand.