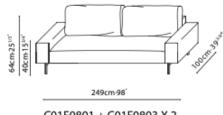

#### **Dimensions**

See reverse for specifics and configurations. Bed size of 145x200cm.

# Possible Configurations:

C01F0801 + C01F0802 X 2

C01F0801 + C01F0803 X 2

D Grade LINEAR - 01 SAND