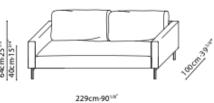

#### **Dimensions**

See reverse for specifics and configurations. Bed size of 145x200cm.

# FABRIC VERSION

C01F0802 Sofa Arm (Narrow, High)

22cm·87/9