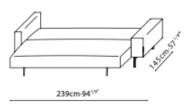

#### **Dimensions**

See reverse for specifics and configurations. Bed size of 145x200cm.