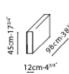

ect for the unexpected house guest or studio apartment resident, form and function come together to create a truly functional piece of furniture. A steel frame supports a pocket-spring seat topped with high-resilient polyurethane foam with fabric lining. Optional high or low armrests configurations are available.

#### **Dimensions**

See reverse for specifics and configurations. Bed size of 145x200cm.

### Composition

Steel seat and backrest frame are paired with 16cm thick pocket spring system, covered with high-resilient polyurethane foam and fabric lining.

Solid wood armrests with MDF and plywood reinforcements are covered with polyuretahne foam and fabric lining.

Available in either Luxe-04 Navy fabric or Linear-01 Sand.







# FABRIC VERSION



C01F0802 Sofa Arm (Narrow, High)





22cm·87/9

# Possible Configurations:







C01F0801 + C01F0802 X 2

C01F0801 + C01F0803 X 2















D Grade LINEAR - 01 SAND