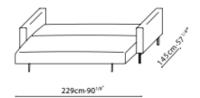

#### **Dimensions**

See reverse for specifics and configurations. Bed size of 145x200cm.