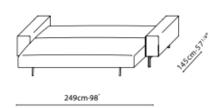

#### **Dimensions**

See reverse for specifics and configurations. Bed size of 145x200cm.