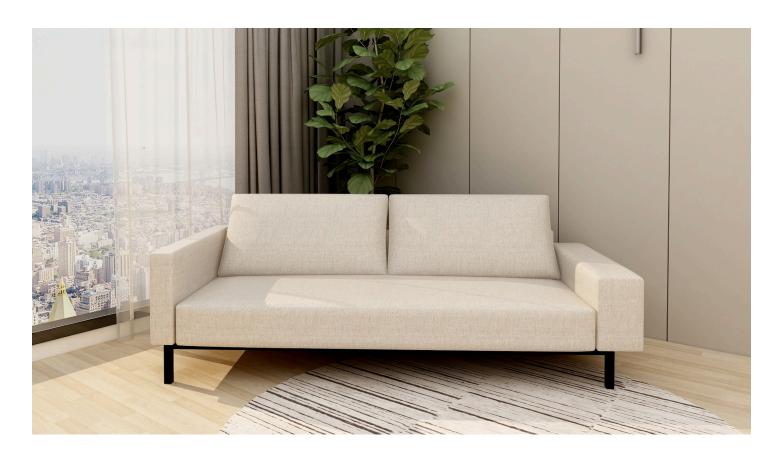

### Lola Sofa Bed

The clean, tailored lines and minimalist anthracite steel floating base belie the true nature of the Lola Sofa Bed. Swiftly this seemingly simple sofa transforms with a semi-automatic pull out mechanism into a bed for two. Perfect for the unexpected house guest or studio apartment resident, form and function come together to create a truly functional piece of furniture. A steel frame supports a pocket-spring seat topped with high-resilient polyurethane foam with fabric lining. Optional high or low armrests configurations are available.

Available in either Luxe-04 Navy fabric or Linear-01 Sand.