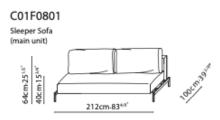

#### **Dimensions**

See reverse for specifics and configurations. Bed size of 145x200cm.