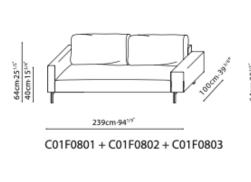

# Possible Configurations:

C01F0801 + C01F0802 X 2

C01F0801 + C01F0803 X 2

D Grade LINEAR - 01 SAND