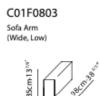

# Possible Configurations:

C01F0801 + C01F0802 X 2

C01F0801 + C01F0803 X 2

D Grade LINEAR - 01 SAND