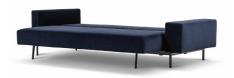

### Lola Sofa Bed

The clean, tailored lines and minimalist anthracite steel floating base belie the true nature of the Lola Sofa Bed. Swiftly this seemingly simple sofa transforms with a semi-automatic pull out mechanism into a bed for two. Perfect for the unexpected house guest or studio apartment resident, form and function come together to create a truly functional piece of furniture. A steel frame supports a pocket-spring seat topped with high-resilient polyurethane foam with fabric lining. Optional high or low armrests configurations are available.

Available in either Luxe-04 Navy fabric or Linear-01 Sand.