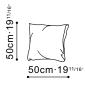

19 Shipwright Lane, Parnell 254 Richmond Road, Grey Lynn +64 9 302 2651 info@bauhaus.co.nz





## Leman Armchair

The Leman Lounge Chair is a showroom favourite with comfortable, deep seating and striking design. The brushed steel frame supports a high-resilient down-layered foam seat cushion and loose feather down back cushion, comfort that welcomes you after a long day.

## **Dimensions**

Chair Chair Seat Height Cushion

## WxDxH

70x86x76cm 40cm 50x50cm

## xH Composition

Metal frame in either brushed stainless steel or black metallic painted steel.

Available in a range of fabric and leather options Foam seat and backrest, down feather filled cushion.