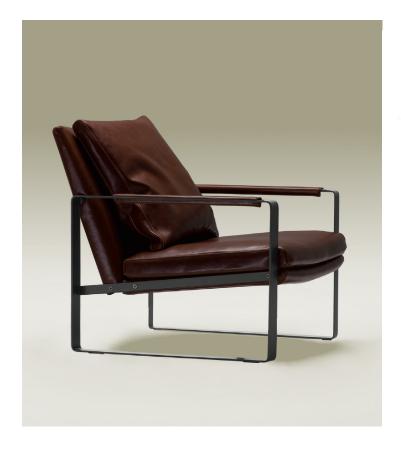

## Leman Armchair

The Leman Lounge Chair is a showroom favourite with comfortable, deep seating and striking design. The brushed steel frame supports a high-resilient down-layered foam seat cushion and loose feather down back cushion, comfort that welcomes you after a long day.

## **Dimensions**

Chair Chair Seat Height Cushion

## WxDxH

70x86x76cm 40cm 50x50cm

## xH Composition

Metal frame in either brushed stainless steel or black metallic painted steel.

Available in a range of fabric and leather options Foam seat and backrest, down feather filled cushion.