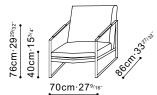

## **Dimensions**

Chair Chair Seat Height Cushion

## WxDxH

70x86x76cm 40cm 50x50cm