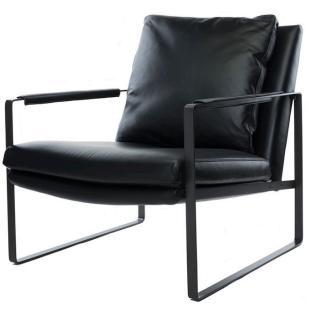

## Leman Armchair

The Leman Lounge Chair is a showroom favourite with comfortable, deep seating and striking design. The brushed steel frame supports a high-resilient down-layered foam seat cushion and loose feather down back cushion, comfort that welcomes you after a long day.

## **Dimensions**

Chair Chair Seat Height Cushion

## WxDxH

70x86x76cm 40cm 50x50cm

## xH Composition

Metal frame in either brushed stainless steel or black metallic painted steel.

Available in a range of fabric and leather options Foam seat and backrest, down feather filled cushion.