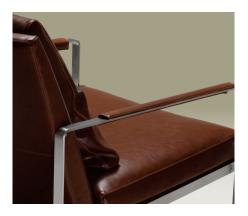

## Leman Armchair

The Leman Lounge Chair is a showroom favourite with comfortable, deep seating and striking design. The brushed steel frame supports a high-resilient down-layered foam seat cushion and loose feather down back cushion, comfort that welcomes you after a long day.

## xH Composition

Metal frame in either brushed stainless steel or black metallic painted steel.

Available in a range of fabric and leather options Foam seat and backrest, down feather filled cushion.