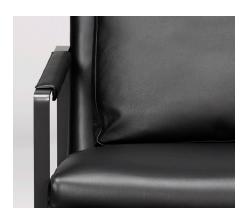

## Leman Armchair

The Leman Lounge Chair is a showroom favourite with comfortable, deep seating and striking design. The brushed steel frame supports a high-resilient down-layered foam seat cushion and loose feather down back cushion, comfort that welcomes you after a long day.

## xH Composition

Metal frame in either brushed stainless steel or black metallic painted steel.

Available in a range of fabric and leather options Foam seat and backrest, down feather filled cushion.