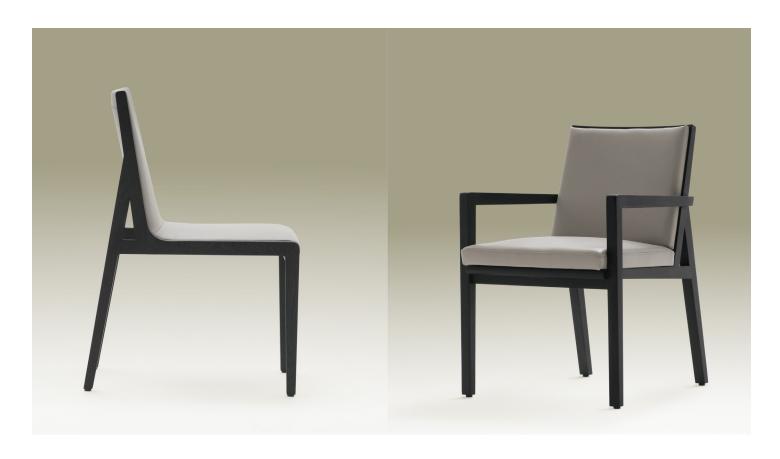

## Flora Dining and Carver Chair

The Flora chair showcases supreme comfort, with a solid wood frame that supports a high-resilience foam seat cushion and backrest. Available in a dining chair, carver chair and also a lounge chair, the Flora fits seamlessly in any contemporary dining space.

## Composition

Solid ash wood frame available in Grey Oak or Brown Walnut. Available in a range of fabrics or premium leathers.