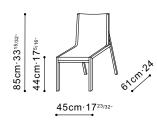

## Flora Dining and Carver Chair

The Flora chair showcases supreme comfort, with a solid wood frame that supports a high-resilience foam seat cushion and backrest. Available in a dining chair, carver chair and also a lounge chair, the Flora fits seamlessly in any contemporary dining space.

## Composition

Solid ash wood frame available in Grey Oak or Brown Walnut. Available in a range of fabrics or premium leathers.