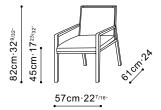

## **Dimensions WxDxH**

Dining 45x61x85cm Dining Seat Height 44cm Carver 57x61x82cm Carver Seat Height

45cm