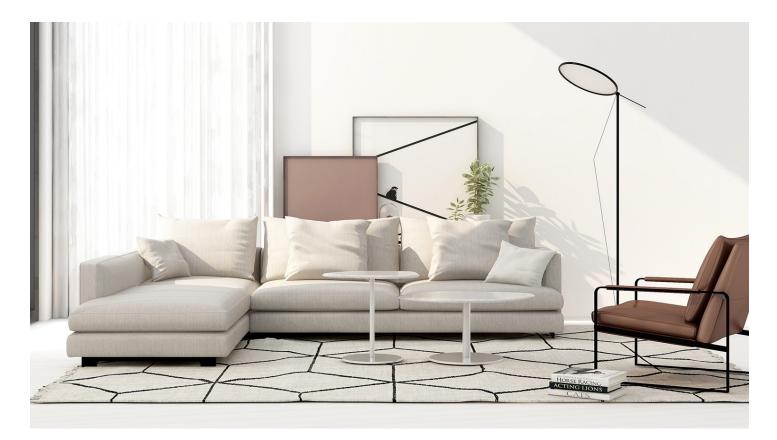

### Easytime Sofa Range

Striking the perfect balance between contemporary and cool, the EasyTime sofa series provides warmth and comfort to a modern minimalistic aesthetic. The EasyTime Sofa frames softly rounded edges nicely. Fitted feather-filled back cushions add a refined definition to the plush sit of the feather and polyester fiber topped high-resilient foam seat. Available as a chair, sofa or in multiple sectional configurations with your choice of fabric (removable) or leather upholstery.