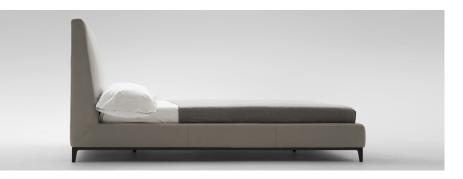

## Crescent Bed and Bench Seat

Formal yet supremely comfortable. The Crescent bed is designed in impeccable taste. The signature tapered headboard presents a sleek sophisticated look. The black metal frame features two slat positions to accommodate different mattress thicknesses and allows extended flexibility. Available in Queen/King and Super King. Bench Seat available in one size. All bed and bench covers are removable for cleaning.

## Composition

Solid Birch wood headboard with plywood reinforcement, plywood side and end rails, all covered with polyurethane foam and fabric lining.

Alloyed die-casted base in black metallic paint with plastic glides. Covers removeable with velcro.