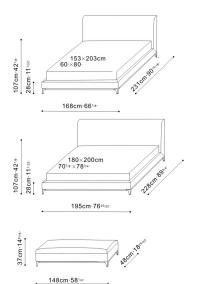

## bauhaus. Mastering the art of hometime

19 Shipwright Lane, Parnell 254 Richmond Road, Grey Lynn +64 9 302 2651 info@bauhaus.co.nz



## Crescent Bed and Bench Seat

Formal yet supremely comfortable. The Crescent bed is designed in impeccable taste. The signature tapered headboard presents a sleek sophisticated look. The black metal frame features two slat positions to accommodate different mattress thicknesses and allows extended flexibility. Available in Queen/King and Super King. Bench Seat available in one size. All bed and bench covers are removable for cleaning.



Bench

₩xDxH 168x231x107cm 195x228x107cm 148x48x37cm



## Composition

Solid Birch wood headboard with plywood reinforcement, plywood side and end rails, all covered with polyurethane foam and fabric lining.

Alloyed die-casted base in black metallic paint with plastic glides. Covers removeable with velcro.

Available in a range of Camerich fabrics and leathers.