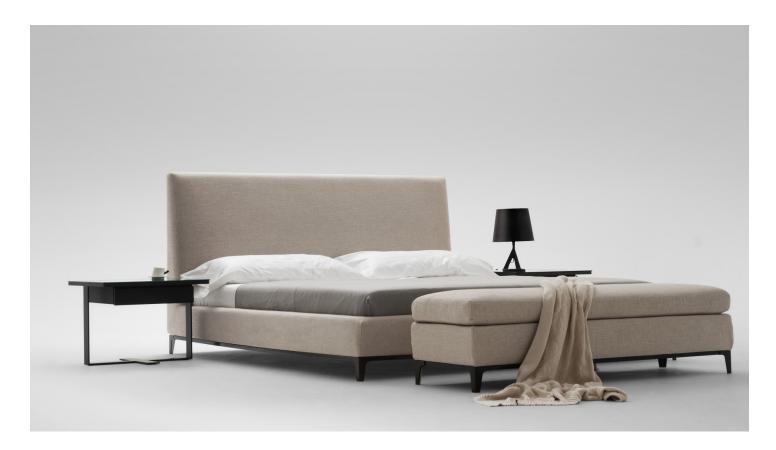

## Crescent Bed and Bench Seat

Formal yet supremely comfortable. The Crescent bed is designed in impeccable taste. The signature tapered headboard presents a sleek sophisticated look. The black metal frame features two slat positions to accommodate different mattress thicknesses and allows extended flexibility. Available in Queen/King and Super King. Bench Seat available in one size. All bed and bench covers are removable for cleaning.