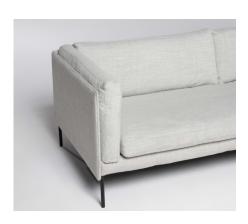

## Composition

Steel legs in a matte black finish with a solid timber frame made of New Zealand Pine & ply wood with steel reinforcing. The cushions feature high density foam with feather & fibre. Available in a range of leathers and fabrics.