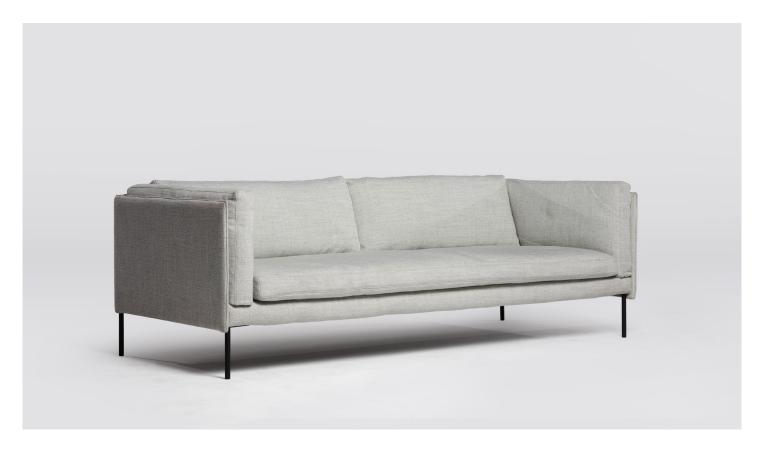

## Sonder Sofa Range

Elegant with slim proportions and a visual lightness. Soft & inviting feather-filled cushions nest inside a thin linear frame; a relaxed & unpretentious design. Available in a range of fabrics and leathers, the Sonder sofa will look perfect in your contemporary living space.

## Composition

Steel legs in a matte black finish with a solid timber frame made of New Zealand Pine & ply wood with steel reinforcing. The cushions feature high density foam with feather & fibre. Available in a range of leathers and fabrics.