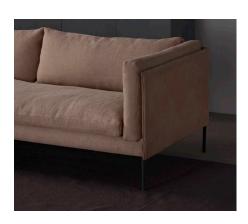

## Composition

Steel legs in a matte black finish with a solid timber frame made of New Zealand Pine & ply wood with steel reinforcing. The cushions feature high density foam with feather & fibre. Available in a range of leathers and fabrics.