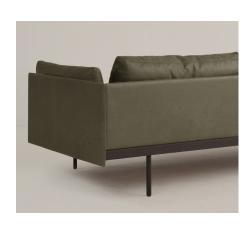

## Bureau Sofa Range

Casually slouched leather cushions contrast with super-sleek arms, sitting on a black steel base for an effect that is loaded with low key elegance, perfect for your contemporary living environment.

## Composition

Frame: Powder Coated Steel (Matte Black) / Solid New Zealand Pine / Seatbelt Webbing

Filling: High density polyurethane foam, duck feather and fiber on all cushioning.

Available in a variety of fabric and leather options.