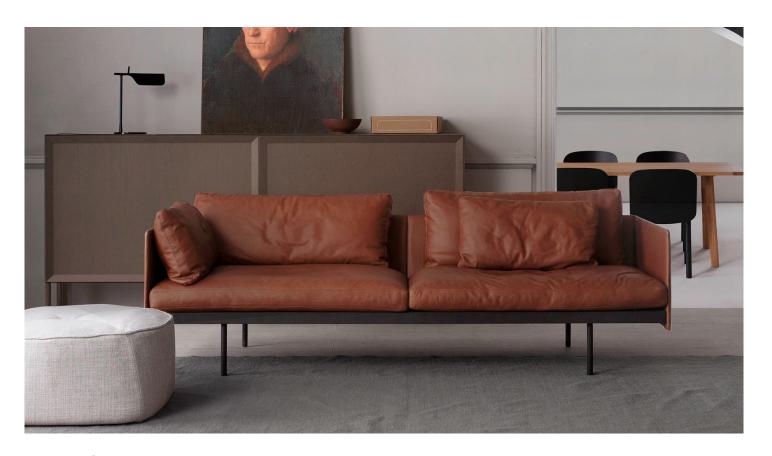

## Bureau Sofa Range

Casually slouched leather cushions contrast with super-sleek arms, sitting on a black steel base for an effect that is loaded with low key elegance, perfect for your contemporary living environment.

## DimensionsWxDxH2 Seater182x90x73cm2.5 Seater202x90x73cm3 Seater222x90x73cmSeat Height41 cm

## Composition

Frame: Powder Coated Steel (Matte Black) / Solid New Zealand Pine / Seatbelt Webbing

Filling: High density polyurethane foam, duck feather and fiber on all cushioning.

Available in a variety of fabric and leather options.