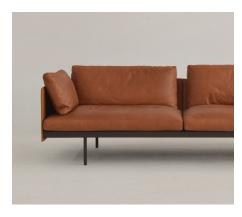

## Bureau Sofa Range

Casually slouched leather cushions contrast with super-sleek arms, sitting on a black steel base for an effect that is loaded with low key elegance, perfect for your contemporary living environment.

## Composition

Frame: Powder Coated Steel (Matte Black) / Solid New Zealand Pine / Seatbelt Webbing

Filling: High density polyurethane foam, duck feather and fiber on all cushioning.

Available in a variety of fabric and leather options.