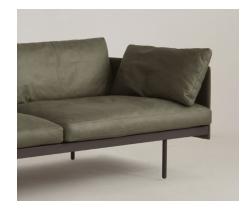

## Bureau Sofa Range

Casually slouched leather cushions contrast with super-sleek arms, sitting on a black steel base for an effect that is loaded with low key elegance, perfect for your contemporary living environment.

## Composition

Frame: Powder Coated Steel (Matte Black) / Solid New Zealand Pine / Seatbelt Webbing

Filling: High density polyurethane foam, duck feather and fiber on all cushioning.

Available in a variety of fabric and leather options.