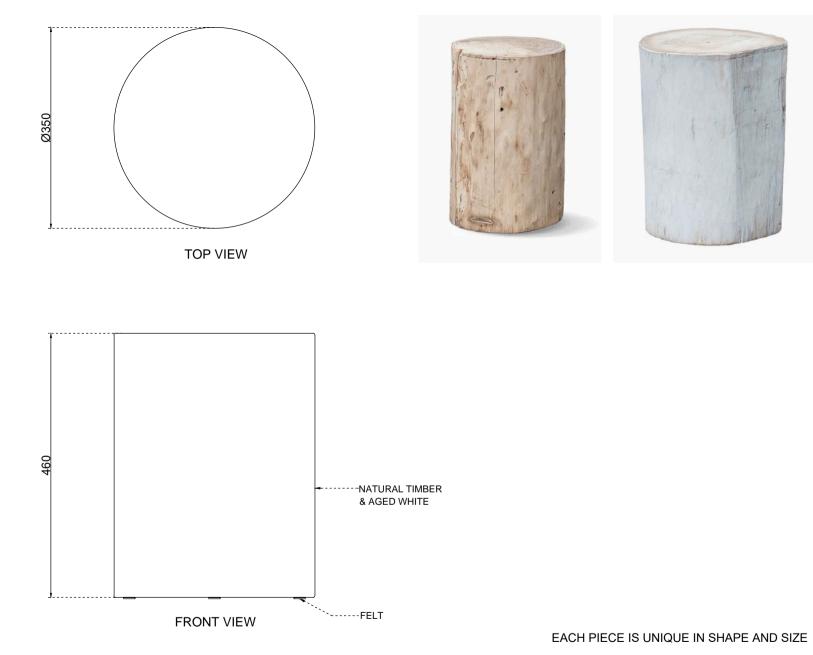

| COPYRIGHT                                                                                                                                               | PLEASE NOTE                                                                                                          | CLIENT NAME                             |                | MATERIALS                      | DIMENSIONS                   |                         | PRODUCT NAME               |           |
|---------------------------------------------------------------------------------------------------------------------------------------------------------|----------------------------------------------------------------------------------------------------------------------|-----------------------------------------|----------------|--------------------------------|------------------------------|-------------------------|----------------------------|-----------|
| Drawing information is<br>confidential. Do not reproduce<br>drawing information unless<br>permitted by product owner.<br>Report any errors immediately. | Use dimensions shown only.<br>Check and verify all dimensions<br>prior to commencing work.<br>Do not scale drawings. | MCM House<br>Date created<br>27/06/2023 | INITIALS<br>RW | Natural Timber<br>& Aged White | Length:<br>Width:<br>Height: | 350mm<br>350mm<br>460mm | 2027M-1 Tonk Stool 460<br> | MCM HOUSE |