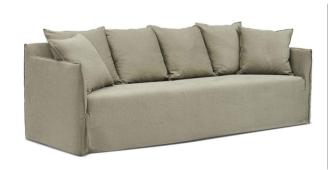

Fabric: Brushed Linen Sable & Black Timber Legs

DIMENSIONS

Length: 2500mm
Width: 870mm
Height: 780mm

PRODUCT NAME

Joe Sofa With Arms 2500

DRAWING NUMBER

0001

MCM HOUSE