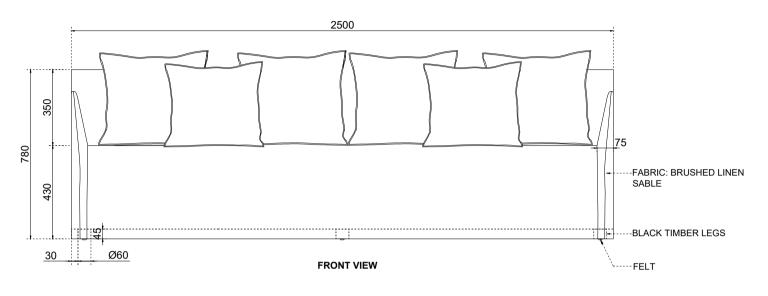

Fabric: Brushed Linen Sable & Black Timber Legs

DIMENSIONS

Length: 2500mm
Width: 870mm
Height: 780mm

PRODUCT NAME

Joe Sofa With Arms 2500

DRAWING NUMBER

0001

MCM HOUSE