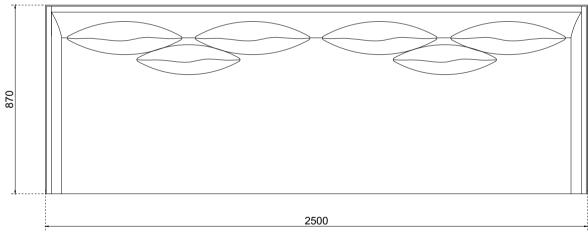

Use dimensions shown only.

Check and verify all dimensions prior to commencing work.

Do not scale drawings.

CLIENT NAME

MCM House

**TOP VIEW** 

DATE CREATED INITIALS 19/05/2023 RW

MATERIALS

Fabric: Brushed Linen Sable & Black Timber Legs

DIMENSIONS

Length: 2500mm
Width: 870mm
Height: 780mm

PRODUCT NAME

Joe Sofa With Arms 2500

DRAWING NUMBER

0001

MCM HOUSE