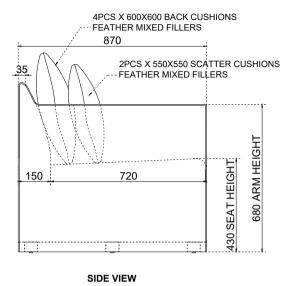

OVERLOCK STITCHING
HIGH DENSITY FOAM SEAT CUSHIONING
FEATHER INNER CUSHIONS
ARMCHAIR HAS REMOVABLE FEET
KILN DRIED HARDWOOD, SINUOUS SPRING AND WEBBING
CONSTRUCTION

COPYRIGHT

Drawing information is confidential. Do not reproduce drawing information unless permitted by product owner. Report any errors immediately. PLEASE NOTE

Fabric: Brushed Linen Sable & Black Timber Legs

DIMENSIONS

Length: 2500mm
Width: 870mm
Height: 780mm

PRODUCT NAME

Joe Sofa With Arms 2500

DRAWING NUMBER

0001

MCM HOUSE