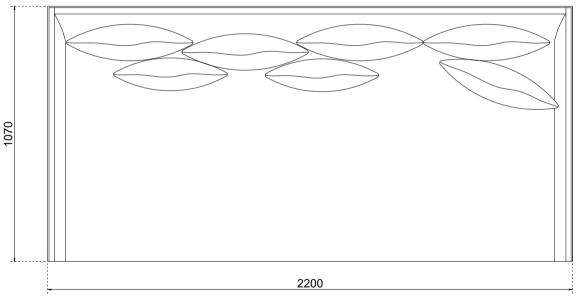

**OVERLOCK STITCHING** HIGH DENSITY FOAM SEAT CUSHIONING FEATHER INNER CUSHIONS ARMCHAIR HAS REMOVABLE FEET KILN DRIED HARDWOOD, SINUOUS SPRING AND WEBBING CONSTRUCTION

## **TOP VIEW**

#### COPYRIGHT

Drawing information is confidential. Do not reproduce drawing information unless permitted by product owner. Report any errors immediately.

### PLEASE NOTE

Use dimensions shown only. Check and verify all dimensions prior to commencing work. Do not scale drawings.

## CLIENT NAME MCM House

DATE CREATED INITIALS 19/05/2023 RW

#### MATERIALS

Fabric: Clay & Black Timber Legs

#### DIMENSIONS

Length: Width: Height:

# 2200mm

1070mm 780mm

#### PRODUCT NAME

Joe Deep Sofa With Arms 2200

DRAWING NUMBER

0001

**MCM HOUSE**