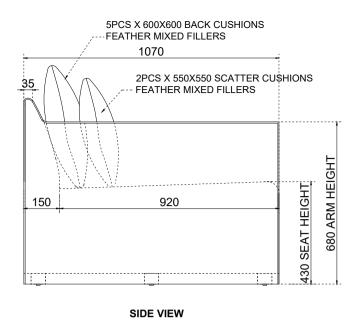

**OVERLOCK STITCHING** HIGH DENSITY FOAM SEAT CUSHIONING FEATHER INNER CUSHIONS ARMCHAIR HAS REMOVABLE FEET KILN DRIED HARDWOOD, SINUOUS SPRING AND WEBBING CONSTRUCTION

#### DIMENSIONS

Length: Width: Height:

# 2200mm

1070mm 780mm