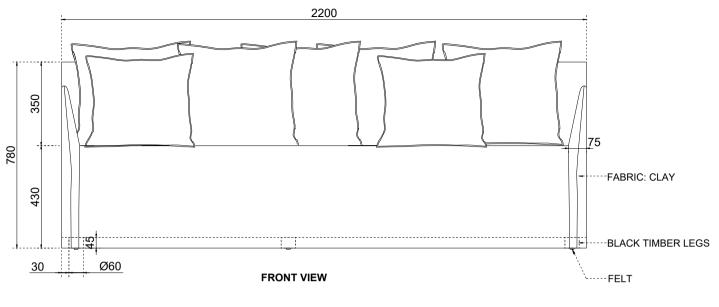

**OVERLOCK STITCHING** HIGH DENSITY FOAM SEAT CUSHIONING FEATHER INNER CUSHIONS ARMCHAIR HAS REMOVABLE FEET KILN DRIED HARDWOOD, SINUOUS SPRING AND WEBBING CONSTRUCTION

#### MATERIALS

Fabric: Clay & Black Timber Legs

#### DIMENSIONS

Length: Width: Height:

# 2200mm

1070mm 780mm