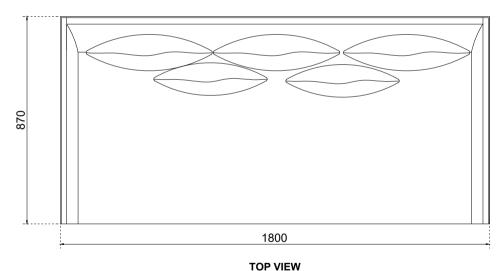

19/05/2023

MATERIALS
Fabric: White
& Black Timber Legs

DIMENSIONS Length:

Length: 1800mm
Width: 870mm
Height: 780mm

PRODUCT NAME

Joe Sofa With Arms 1800

DRAWING NUMBER

0001