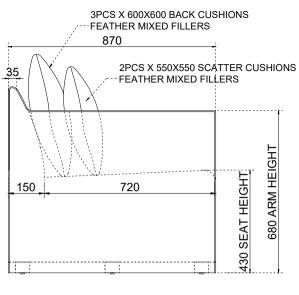

OVERLOCK STITCHING
HIGH DENSITY FOAM SEAT CUSHIONING
FEATHER INNER CUSHIONS
ARMCHAIR HAS REMOVABLE FEET
KILN DRIED HARDWOOD, SINUOUS SPRING AND WEBBING
CONSTRUCTION

19/05/2023

MATERIALS
Fabric: White
& Black Timber Legs

DIMENSIONS Length:

Length: 1800mm
Width: 870mm
Height: 780mm

PRODUCT NAME

Joe Sofa With Arms 1800

DRAWING NUMBER

0001