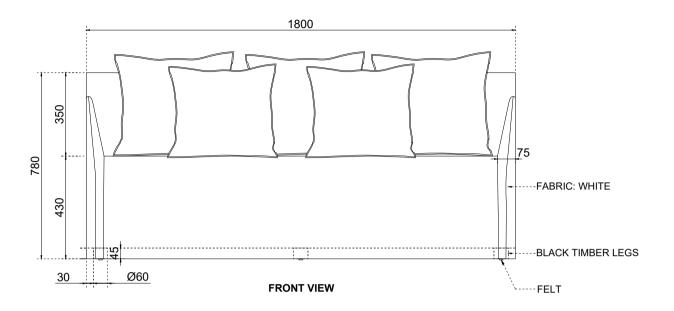

19/05/2023

MATERIALS
Fabric: White
& Black Timber Legs

DIMENSIONS Length:

Length: 1800mm
Width: 870mm
Height: 780mm

PRODUCT NAME

Joe Sofa With Arms 1800

DRAWING NUMBER

0001