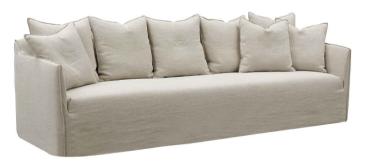

TOP VIEW

OVERLOCK STITCHING HIGH DENSITY FOAM SEAT CUSHIONING FEATHER INNER CUSHIONS ARMCHAIR HAS REMOVABLE FEET KILN DRIED HARDWOOD, SINUOUS SPRING AND WEBBING CONSTRUCTION

| COPYRIGHT                                                                                                                                               | PLEASE NOTE                                                                                                          | CLIENT NAME                             |                | MATERIALS                           | DIMENSIONS                   |                          | PRODUCT NAME                                |          |
|---------------------------------------------------------------------------------------------------------------------------------------------------------|----------------------------------------------------------------------------------------------------------------------|-----------------------------------------|----------------|-------------------------------------|------------------------------|--------------------------|---------------------------------------------|----------|
| Drawing information is<br>confidential. Do not reproduce<br>drawing information unless<br>permitted by product owner.<br>Report any errors immediately. | Use dimensions shown only.<br>Check and verify all dimensions<br>prior to commencing work.<br>Do not scale drawings. | MCM House<br>DATE CREATED<br>19/05/2023 | INITIALS<br>RW | Fabric: Clay<br>& Black Timber Legs | Length:<br>Width:<br>Height: | 2865mm<br>870mm<br>780mm | Joe Sofa With Arms 2865 drawing number 0001 | MCM HOUS |