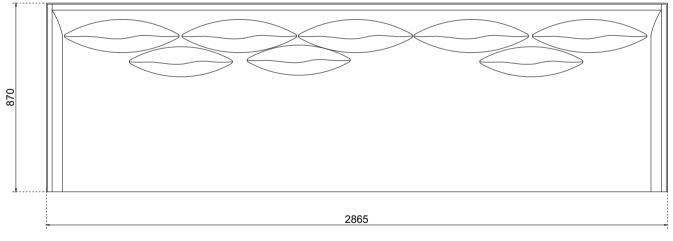

TOP VIEW

OVERLOCK STITCHING HIGH DENSITY FOAM SEAT CUSHIONING FEATHER INNER CUSHIONS ARMCHAIR HAS REMOVABLE FEET KILN DRIED HARDWOOD, SINUOUS SPRING AND WEBBING CONSTRUCTION

| COPYRIGHT                                                                                                                                               | PLEASE NOTE                                                                                                          | CLIENT NAME                             |                | MATERIALS                           | DIMENSIONS                   |                          | PRODUCT NAME                                |          |
|---------------------------------------------------------------------------------------------------------------------------------------------------------|----------------------------------------------------------------------------------------------------------------------|-----------------------------------------|----------------|-------------------------------------|------------------------------|--------------------------|---------------------------------------------|----------|
| Drawing information is<br>confidential. Do not reproduce<br>drawing information unless<br>permitted by product owner.<br>Report any errors immediately. | Use dimensions shown only.<br>Check and verify all dimensions<br>prior to commencing work.<br>Do not scale drawings. | MCM House<br>DATE CREATED<br>19/05/2023 | INITIALS<br>RW | Fabric: Clay<br>& Black Timber Legs | Length:<br>Width:<br>Height: | 2865mm<br>870mm<br>780mm | Joe Sofa With Arms 2865 drawing number 0001 | MCM HOUS |