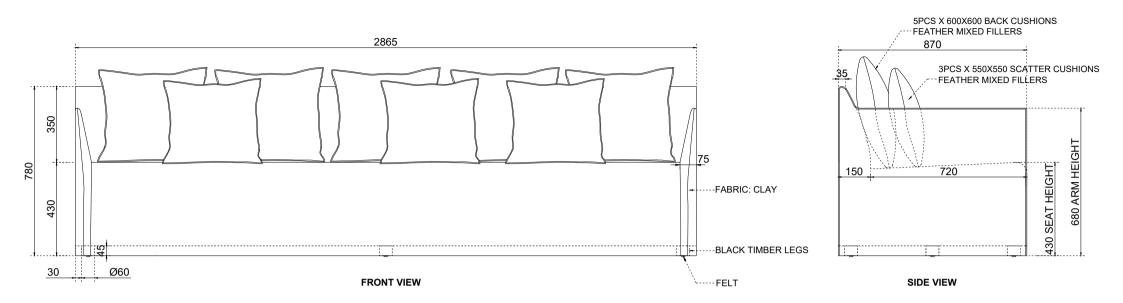

TOP VIEW

OVERLOCK STITCHING HIGH DENSITY FOAM SEAT CUSHIONING FEATHER INNER CUSHIONS ARMCHAIR HAS REMOVABLE FEET KILN DRIED HARDWOOD, SINUOUS SPRING AND WEBBING CONSTRUCTION

| COPYRIGHT                                                                                                                                               | PLEASE NOTE                                                                                                          | CLIENT NAME                             |                | MATERIALS                           | DIMENSIONS                   |                          | PRODUCT NAME                                |          |
|---------------------------------------------------------------------------------------------------------------------------------------------------------|----------------------------------------------------------------------------------------------------------------------|-----------------------------------------|----------------|-------------------------------------|------------------------------|--------------------------|---------------------------------------------|----------|
| Drawing information is<br>confidential. Do not reproduce<br>drawing information unless<br>permitted by product owner.<br>Report any errors immediately. | Use dimensions shown only.<br>Check and verify all dimensions<br>prior to commencing work.<br>Do not scale drawings. | MCM House<br>DATE CREATED<br>19/05/2023 | INITIALS<br>RW | Fabric: Clay<br>& Black Timber Legs | Length:<br>Width:<br>Height: | 2865mm<br>870mm<br>780mm | Joe Sofa With Arms 2865 drawing number 0001 | MCM HOUS |