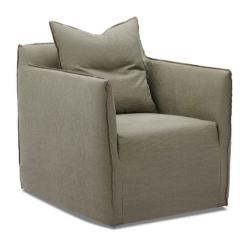

RW

19/05/2023

Fabric: Brushed Linen Moss & Black Timber Legs

Length:
Width:

Height:

750mm 870mm 780mm

0001

**MCM HOUSE**