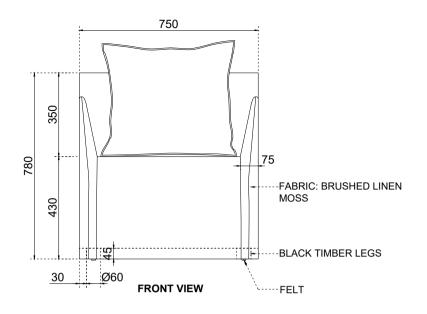

**SIDE VIEW** 

OVERLOCK STITCHING
HIGH DENSITY FOAM SEAT CUSHIONING
FEATHER INNER CUSHIONS
ARMCHAIR HAS REMOVABLE FEET
KILN DRIED HARDWOOD, SINUOUS SPRING AND WEBBING
CONSTRUCTION

RW

19/05/2023

Fabric: Brushed Linen Moss & Black Timber Legs

Length:
Width:

Height:

750mm 870mm 780mm

0001

**MCM HOUSE**