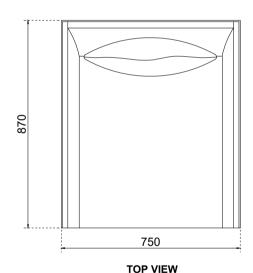

RW

19/05/2023

Fabric: Brushed Linen Moss & Black Timber Legs

Length:
Width:

Height:

750mm 870mm 780mm

0001

**MCM HOUSE**