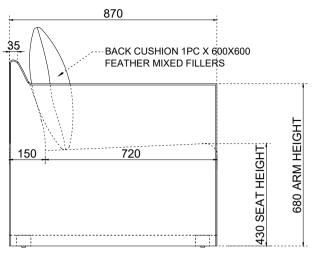

**SIDE VIEW** 

OVERLOCK STITCHING
HIGH DENSITY FOAM SEAT CUSHIONING
FEATHER INNER CUSHIONS
ARMCHAIR HAS REMOVABLE FEET
KILN DRIED HARDWOOD, SINUOUS SPRING AND WEBBING
CONSTRUCTION

RW

19/05/2023

Fabric: Brushed Linen Moss & Black Timber Legs

Length:
Width:

Height:

750mm 870mm 780mm

0001

**MCM HOUSE**