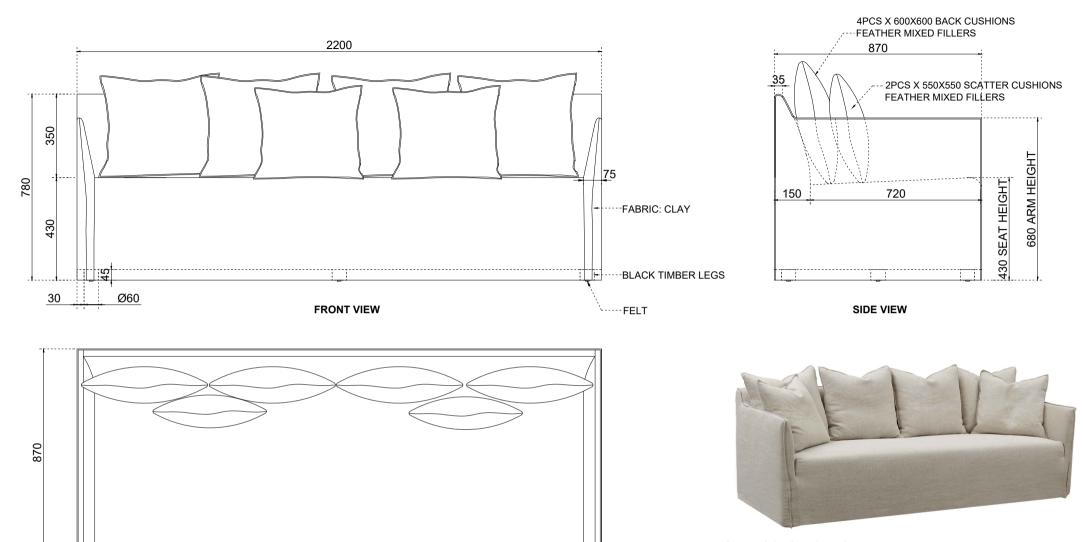

OVERLOCK STITCHING HIGH DENSITY FOAM SEAT CUSHIONING FEATHER INNER CUSHIONS ARMCHAIR HAS REMOVABLE FEET KILN DRIED HARDWOOD, SINUOUS SPRING AND WEBBING CONSTRUCTION

| COPYRIGHT                                                                                                                                               | PLEASE NOTE                                                                                                          | CLIENT NAME                             |          | MATERIALS                           | DIMENSIONS                   |                          | PRODUCT NAME                                |          |
|---------------------------------------------------------------------------------------------------------------------------------------------------------|----------------------------------------------------------------------------------------------------------------------|-----------------------------------------|----------|-------------------------------------|------------------------------|--------------------------|---------------------------------------------|----------|
| Drawing information is<br>confidential. Do not reproduce<br>drawing information unless<br>permitted by product owner.<br>Report any errors immediately. | Use dimensions shown only.<br>Check and verify all dimensions<br>prior to commencing work.<br>Do not scale drawings. | MCM House<br>DATE CREATED<br>19/05/2023 | INITIALS | Fabric: Clay<br>& Black Timber Legs | Length:<br>Width:<br>Height: | 2200mm<br>870mm<br>780mm | Joe Sofa With Arms 2200 DRAWING NUMBER 0001 | MCM HOUS |

2200

TOP VIEW