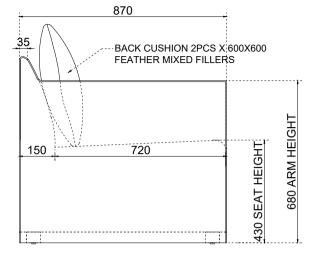

SIDE VIEW

TOP VIEW

OVERLOCK STITCHING HIGH DENSITY FOAM SEAT CUSHIONING FEATHER INNER CUSHIONS ARMCHAIR HAS REMOVABLE FEET KILN DRIED HARDWOOD, SINUOUS SPRING AND WEBBING CONSTRUCTION

| COPYRIGHT                                                                                                                                               | PLEASE NOTE                                                                                                          | CLIENT NAME                                 |          | MATERIALS                           | DIMENSIONS                   |                          | PRODUCT NAME                               |           |
|---------------------------------------------------------------------------------------------------------------------------------------------------------|----------------------------------------------------------------------------------------------------------------------|---------------------------------------------|----------|-------------------------------------|------------------------------|--------------------------|--------------------------------------------|-----------|
| Drawing information is<br>confidential. Do not reproduce<br>drawing information unless<br>permitted by product owner.<br>Report any errors immediately. | Use dimensions shown only.<br>Check and verify all dimensions<br>prior to commencing work.<br>Do not scale drawings. | MCM House<br><br>date created<br>19/05/2023 | INITIALS | Fabric: Clay<br>& Black Timber Legs | Length:<br>Width:<br>Height: | 1100mm<br>870mm<br>780mm | Joe Loveseat With Arms DRAWING NUMBER 0001 | MCM HOUSE |