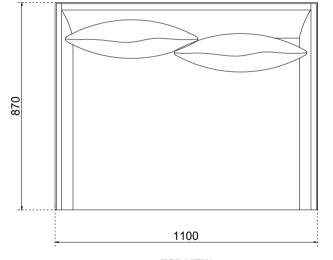

SIDE VIEW

TOP VIEW

OVERLOCK STITCHING HIGH DENSITY FOAM SEAT CUSHIONING FEATHER INNER CUSHIONS ARMCHAIR HAS REMOVABLE FEET KILN DRIED HARDWOOD, SINUOUS SPRING AND WEBBING CONSTRUCTION

| COPYRIGHT                                                                                                                                               | PLEASE NOTE                                                                                                          | CLIENT NAME                                 |          | MATERIALS                           | DIMENSIONS                   |                          | PRODUCT NAME                               |           |
|---------------------------------------------------------------------------------------------------------------------------------------------------------|----------------------------------------------------------------------------------------------------------------------|---------------------------------------------|----------|-------------------------------------|------------------------------|--------------------------|--------------------------------------------|-----------|
| Drawing information is<br>confidential. Do not reproduce<br>drawing information unless<br>permitted by product owner.<br>Report any errors immediately. | Use dimensions shown only.<br>Check and verify all dimensions<br>prior to commencing work.<br>Do not scale drawings. | MCM House<br><br>date created<br>19/05/2023 | INITIALS | Fabric: Clay<br>& Black Timber Legs | Length:<br>Width:<br>Height: | 1100mm<br>870mm<br>780mm | Joe Loveseat With Arms DRAWING NUMBER 0001 | MCM HOUSE |