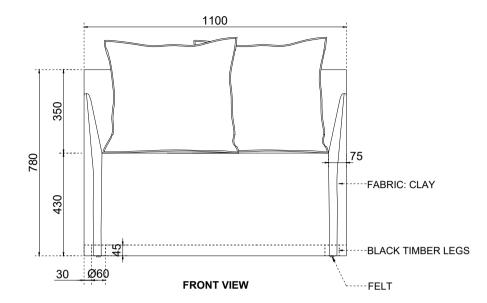

SIDE VIEW

TOP VIEW

OVERLOCK STITCHING HIGH DENSITY FOAM SEAT CUSHIONING FEATHER INNER CUSHIONS ARMCHAIR HAS REMOVABLE FEET KILN DRIED HARDWOOD, SINUOUS SPRING AND WEBBING CONSTRUCTION

| COPYRIGHT                                                                                                                                               | PLEASE NOTE                                                                                                          | CLIENT NAME                                 |          | MATERIALS                           | DIMENSIONS                   |                          | PRODUCT NAME                               |           |
|---------------------------------------------------------------------------------------------------------------------------------------------------------|----------------------------------------------------------------------------------------------------------------------|---------------------------------------------|----------|-------------------------------------|------------------------------|--------------------------|--------------------------------------------|-----------|
| Drawing information is<br>confidential. Do not reproduce<br>drawing information unless<br>permitted by product owner.<br>Report any errors immediately. | Use dimensions shown only.<br>Check and verify all dimensions<br>prior to commencing work.<br>Do not scale drawings. | MCM House<br><br>date created<br>19/05/2023 | INITIALS | Fabric: Clay<br>& Black Timber Legs | Length:<br>Width:<br>Height: | 1100mm<br>870mm<br>780mm | Joe Loveseat With Arms DRAWING NUMBER 0001 | MCM HOUSE |