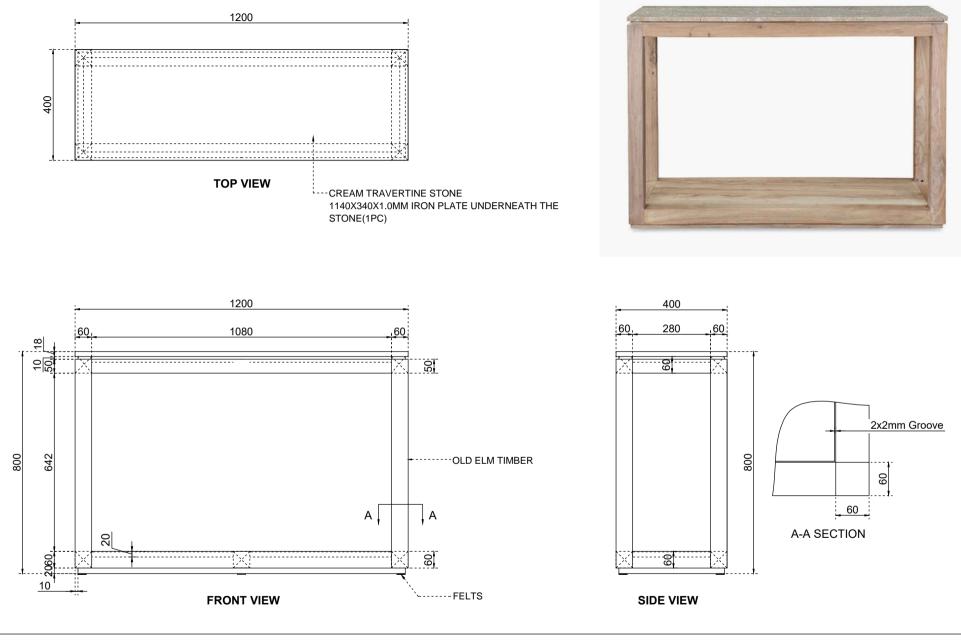

| MATERIALS              | DIMENSIONS |
|------------------------|------------|
| Cream Travertine Stone | Length:    |
| & Old Elm Timber       | Width:     |
|                        | Height:    |
|                        |            |

| PRODUCT NAME                        |
|-------------------------------------|
| 1129M-3-21-36 Cream Travertine Axol |
| Console Table Old Elm Base 1200     |
|                                     |