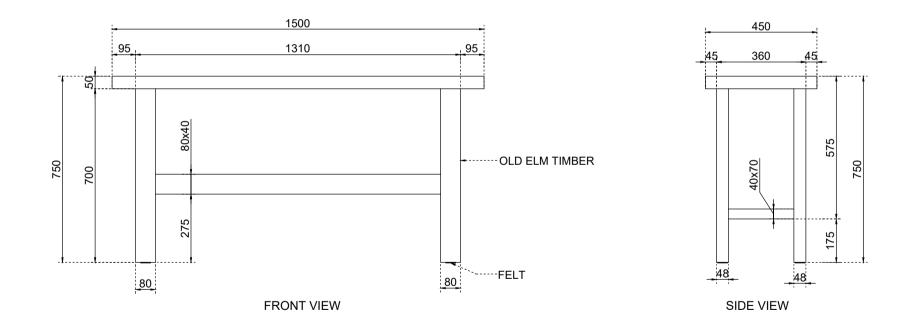

TOP VIEW

| COPYRIGHT<br>Drawing information is<br>confidential. Do not reproduce<br>drawing information unless<br>permitted by product owner.<br>Report any errors immediately. | PLEASE NOTE<br>Use dimensions shown only.<br>Check and verify all dimensions<br>prior to commencing work.<br>Do not scale drawings. | CLIENT NAME<br>MCM House<br>DATE CREATED<br>29/06/2023 | INITIALS | MATERIALS<br>Old Elm Timber | DIMENSIONS<br>Length:<br>Width:<br>Height: | 1500mm<br>450mm<br>750mm | PRODUCT NAME<br>1090M-2-21 Old Elm Cruz Console 1500<br><br>drawing number<br>0001 | MCM HOUSE |
|----------------------------------------------------------------------------------------------------------------------------------------------------------------------|-------------------------------------------------------------------------------------------------------------------------------------|--------------------------------------------------------|----------|-----------------------------|--------------------------------------------|--------------------------|------------------------------------------------------------------------------------|-----------|
|----------------------------------------------------------------------------------------------------------------------------------------------------------------------|-------------------------------------------------------------------------------------------------------------------------------------|--------------------------------------------------------|----------|-----------------------------|--------------------------------------------|--------------------------|------------------------------------------------------------------------------------|-----------|